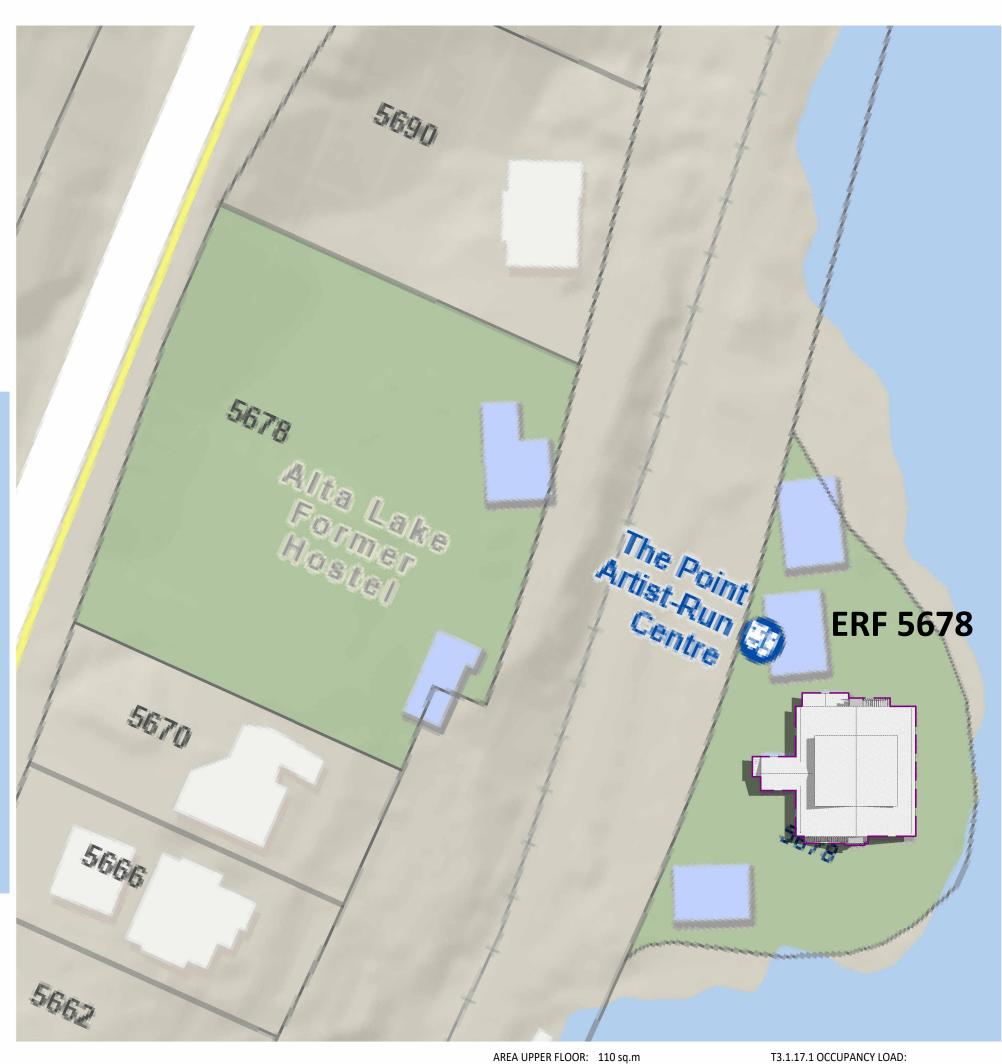

## Whistler Art Run Center ADDRESS

5678 Alta Lake Road

PROJECT PHASE Issue for Building Permit

CLIENT RMOW, Municipal Hall 4325 Blackcomb Way, Whistler, B.C. V8E 0X5

## COVER+SITE PLAN

DRAWN BY: DV/SK

SHEET NO.

CHECKED BY: DV

SHEET ISSUE DATE: 2025-04-01 SCALE:

As indicated

**BP A001** PLOT DATE / TIME: 2025-04-01 3:45:35 PM