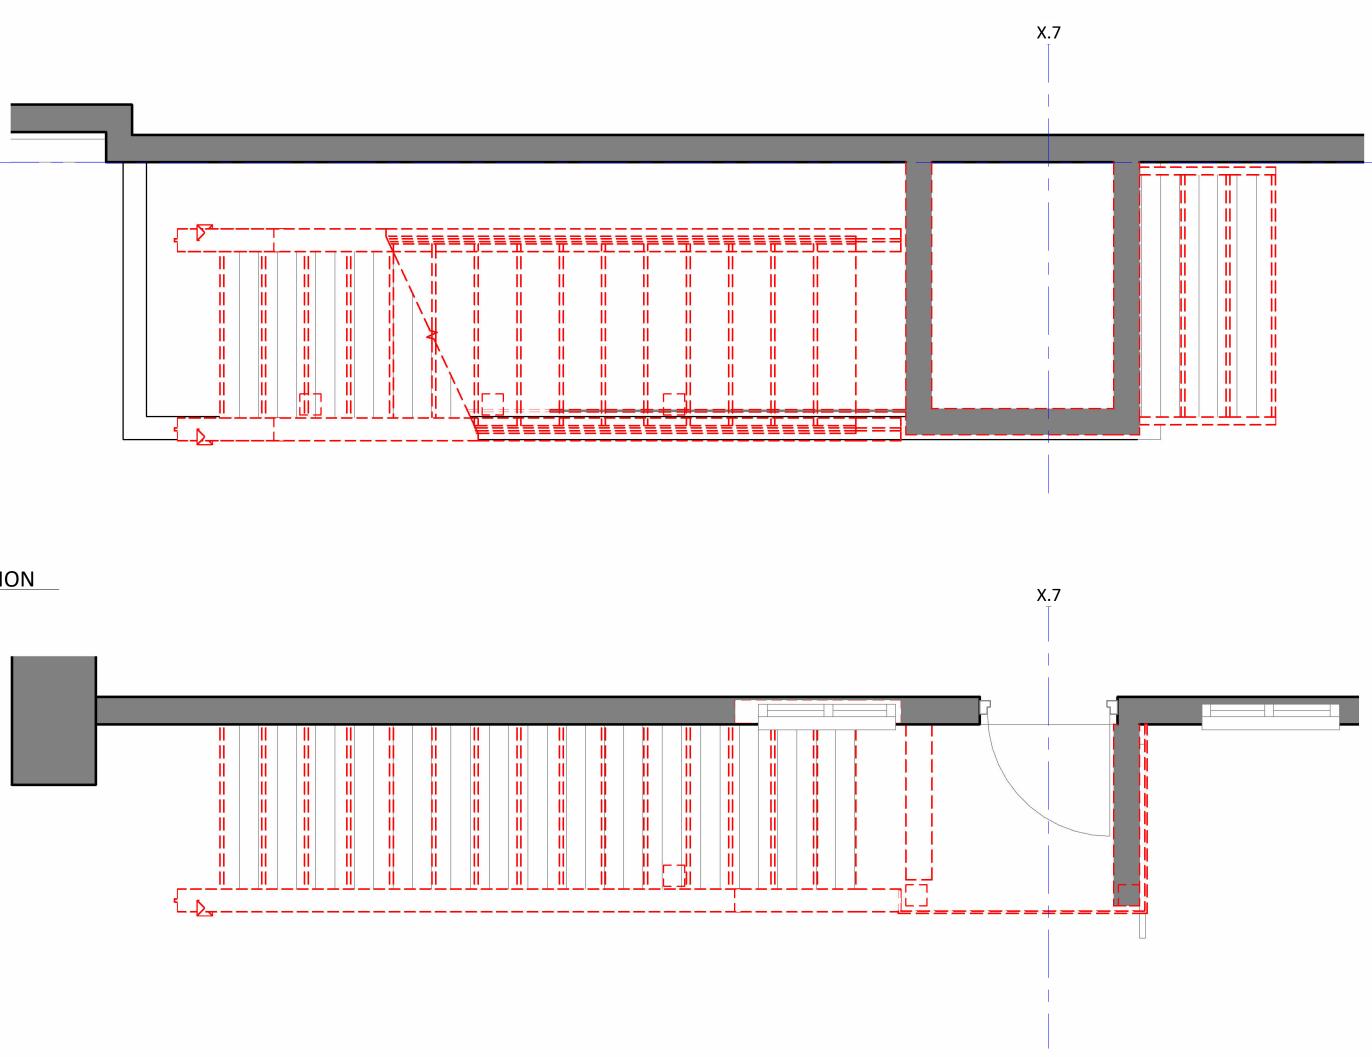

# 1 <u>FLR 1 - DEMOLITION</u> 1:25

PROPOSED EXIT STAIR:

- 1. ELECTRICAL METER CLEARANCE REQUIREMENTS MIN. 1m FROM FRONT OF EQUIPMENT.
- 2. WINDOW ON THE SECOND FLOOR. NO EXIT WITHIN 3m HORIZONTALLY. 3.2.3.13.2
- 3. DOOR ON FIRST FLOOR AND WINDOW ON THE SECOND FLOOR. NO EXIT WITHIN 3m HORIZONTALLY. 3.2.3.13.2.

—X.9

**RESTORATION OF THE EXISTING BUILDING ENVELOPE:** 

X.7

THE GC SHOULD REVIEW THE EXISTING BUILDING ENVELOPE WHERE AFFECTED BY THE DEMOLITION OF THE EXISTING STAIR AND TOP LANDING. THE ENVELOPE SHOULD BE RESTORED IN A LIKE MANNER AS TO THE CONSTRUCTION OF THE EXISTING. SHOULD THIS PRODUCE ANY PROBLEMATIC OR NON-COMPLIANCE TO THE BUILDING CODE AT THE TIME OF CONSTRUCTION THE EXPOSED ENVELOPE SHOULD BE REVIEWED BY THE ARCHITECT AND A SUITABLE SOLUTION CAN BE PROVIDED.