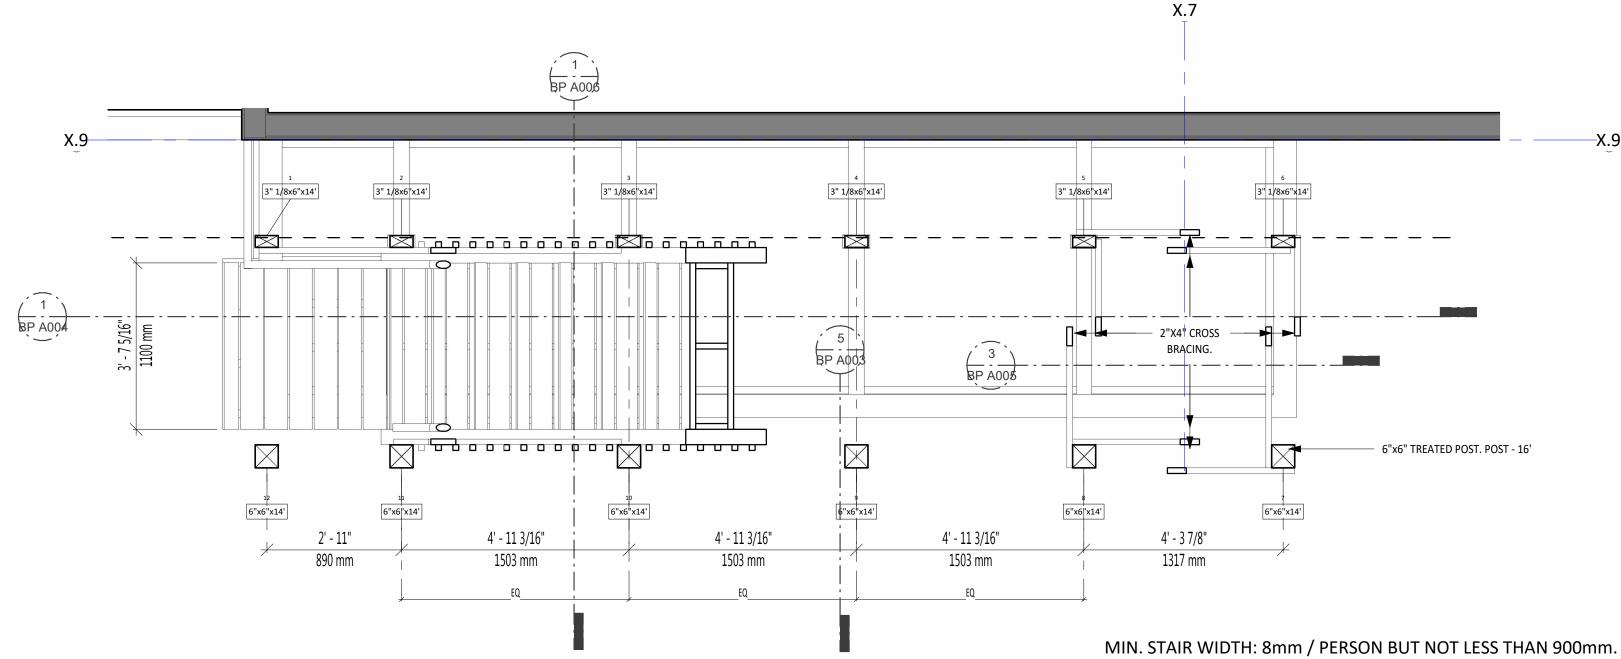

4 <u>COMPONENT STEP 1</u> 1:10

STAIR POST AND

PER STRUCTURAL

<u>FLR 2</u> 13' - 6 31/64'' 4.127 m

ENG.

RAILING POST CONNECTION AS

0' <u>- 1 1/2" 0' - 8 3/8" 0' - 1 1/</u>2" 38mm 212mm 38mm

0' - 8 3/8" 212mm

0' - 11 3/8" 288mm

2"x4" STAIR STRUCTURE

2"x4" LANDING STRUCTURE

THE INTENT OF THIS DRAWING IS TO SHOW THE MAJOR FRAMING MEMBERS FOR THIS PROJECT.

- 6"x12" ROOF RAFTERS BEAMS

SIMPSON HUS 210 HANGERS EACH

2"x4" BALUSTRADE STRUCTURE

4"x12" STAIR STRINGER FRAMING

IT IS THE RESPONSIBILITY OF THE OWNER, GENERAL AND/OR TENANT CONTRACTOR AND ALL SUB-TRADES TO BE FAMILIAR WITH THE PROJECT AS A WHOLE. ALL DISCREPANCIES AND DIMENSIONAL ERRORS ON THE PLANS AND RELATED DOCUMENTS MUST BE REPORTED TO THE ARCHITECT PRIOR TO COMMENCING ANY WORK. NOTE: NO DETAILED, DIMENTIONED RECORD DRAWINGS EXIST OF THIS BUILDING. AS SUCH THE WORK SHOULD BE REVIEWED AFTER DEMOLITION AND CONSTRUCTION ADJUSTED TO ACCOMODATE DIFFERENCES THAN WHAT IS/WAS ASSUMED/FOUND ON EXISTING DOCUMENTATION. DO NOT SCALE DRAWING CONSTRUCTION SET TO HAVE ORIGINAL CONSULTANTS STAMP AND SIGNATURE THE CONTENTS OF THIS DRAWING REMAIN THE COPYRIGHT PROPERTY OF DVAD INC.