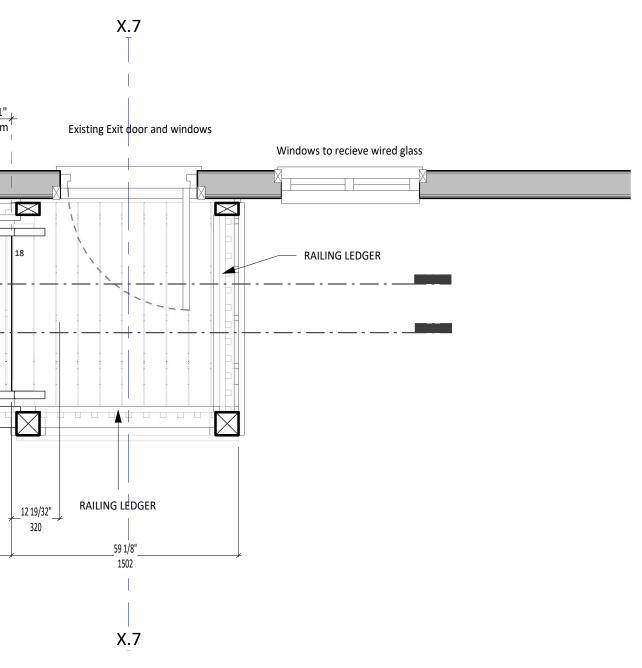

# 1 <u>FLR 1 - DEMOLITION</u> 1:25

PROPOSED EXIT STAIR:

- 1. ELECTRICAL METER CLEARANCE REQUIREMENTS MIN. 1m FROM FRONT OF EQUIPMENT.
- 2. WINDOW ON THE SECOND FLOOR. NO EXIT WITHIN 3m HORIZONTALLY. 3.2.3.13.2
- 3. DOOR ON FIRST FLOOR AND WINDOW ON THE SECOND FLOOR. NO EXIT WITHIN 3m HORIZONTALLY. 3.2.3.13.2.

—X.9

**RESTORATION OF THE EXISTING BUILDING ENVELOPE:** 

X.7

THE GC SHOULD REVIEW THE EXISTING BUILDING ENVELOPE WHERE AFFECTED BY THE DEMOLITION OF THE EXISTING STAIR AND TOP LANDING. THE ENVELOPE SHOULD BE RESTORED IN A LIKE MANNER AS TO THE CONSTRUCTION OF THE EXISTING. SHOULD THIS PRODUCE ANY PROBLEMATIC OR NON-COMPLIANCE TO THE BUILDING CODE AT THE TIME OF CONSTRUCTION THE EXPOSED ENVELOPE SHOULD BE REVIEWED BY THE ARCHITECT AND A SUITABLE SOLUTION CAN BE PROVIDED.