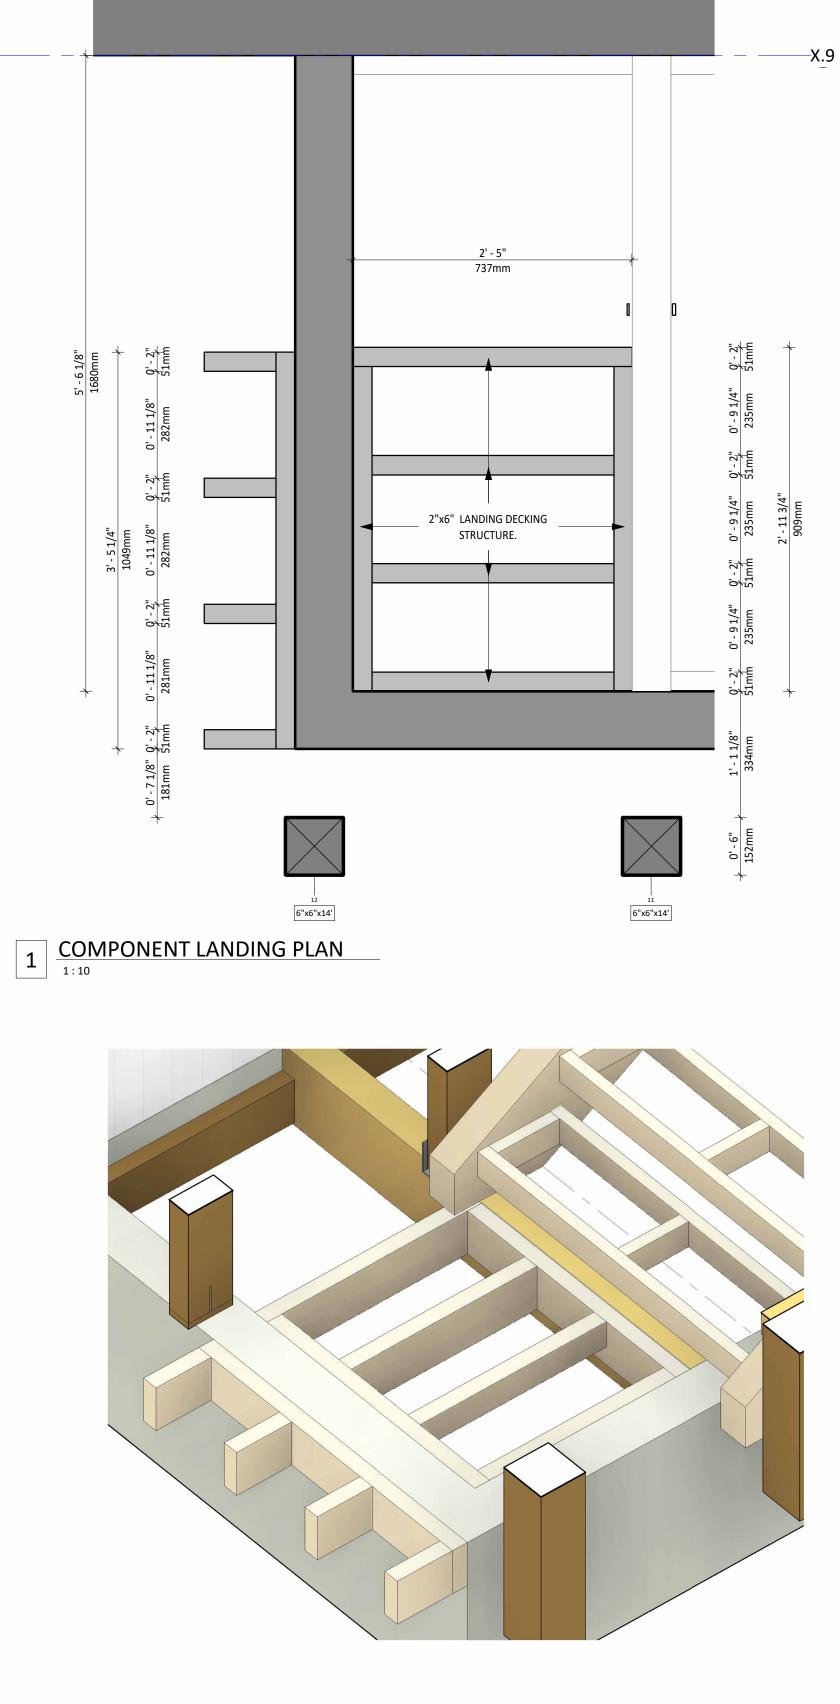

0' - 11 3/8" 288mm

2"x4" STAIR STRUCTURE

2"x4" LANDING STRUCTURE

THE INTENT OF THIS DRAWING IS TO SHOW THE MAJOR FRAMING MEMBERS FOR THIS PROJECT.

- 6"x12" ROOF RAFTERS BEAMS

SIMPSON HUS 210 HANGERS EACH

2"x4" BALUSTRADE STRUCTURE

4"x12" STAIR STRINGER FRAMING

IT IS THE RESPONSIBILITY OF THE OWNER, GENERAL AND/OR TENANT CONTRACTOR AND ALL SUB-TRADES TO BE FAMILIAR WITH THE PROJECT AS A WHOLE. ALL DISCREPANCIES AND DIMENSIONAL ERRORS ON THE PLANS AND RELATED DOCUMENTS MUST BE REPORTED TO THE ARCHITECT PRIOR TO COMMENCING ANY WORK. NOTE: NO DETAILED, DIMENTIONED RECORD DRAWINGS EXIST OF THIS BUILDING. AS SUCH THE WORK SHOULD BE REVIEWED AFTER DEMOLITION AND CONSTRUCTION ADJUSTED TO ACCOMODATE DIFFERENCES THAN WHAT IS/WAS ASSUMED/FOUND ON EXISTING DOCUMENTATION. DO NOT SCALE DRAWING CONSTRUCTION SET TO HAVE ORIGINAL CONSULTANTS STAMP AND SIGNATURE THE CONTENTS OF THIS DRAWING REMAIN THE COPYRIGHT PROPERTY OF DVAD INC.

X.9-

COMPONENT - LANDING 3D FRAMING

2 LOW

COMMENCING ANY WORK. <u>NOTE: NO DETAILED, DIMENTIONED RECORD</u> <u>DRAWINGS EXIST OF THIS BUILDING. AS SUCH THE WORK SHOULD BE REVIEWED</u> <u>AFTER DEMOLITION AND CONSTRUCTION ADJUSTED TO ACCOMODATE</u> <u>DIFFERENCES THAN WHAT IS/WAS ASSUMED/FOUND ON EXISTING</u> <u>DOCUMENTATION.</u> DO NOT SCALE DRAWING CONSTRUCTION SET TO HAVE ORIGINAL CONSULTANTS STAMP AND SIGNATURE THE CONTENTS OF THIS DRAWING REMAIN THE COPYRIGHT PROPERTY OF DVAD INC.