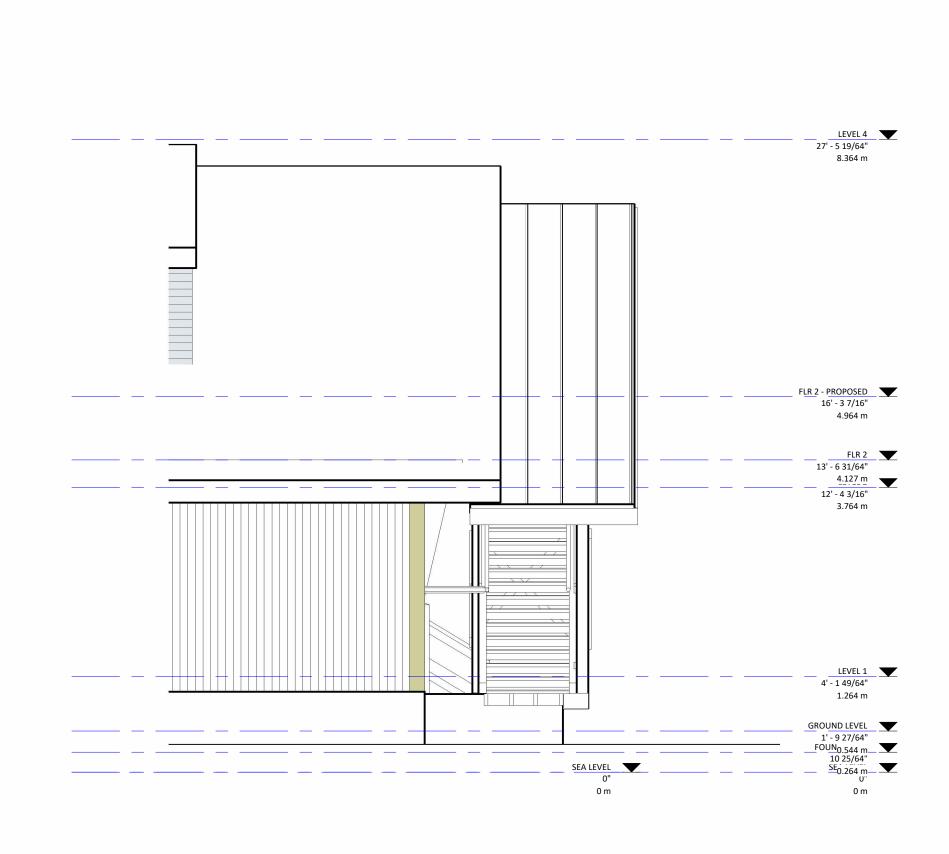

4 <u>COMPONENT STEP 1</u> 1:10

STAIR POST AND

PER STRUCTURAL

<u>FLR 2</u> 13' - 6 31/64'' 4.127 m

ENG.

RAILING POST CONNECTION AS

0' <u>- 1 1/2" 0' - 8 3/8" 0' - 1 1/</u>2" 38mm 212mm 38mm

0' - 8 3/8" 212mm

0' - 11 3/8" 288mm

2"x4" STAIR STRUCTURE

2"x4" LANDING STRUCTURE

THE INTENT OF THIS DRAWING IS TO SHOW THE MAJOR FRAMING MEMBERS FOR THIS PROJECT.

- 6"x12" ROOF RAFTERS BEAMS

SIMPSON HUS 210 HANGERS EACH

2"x4" BALUSTRADE STRUCTURE

4"x12" STAIR STRINGER FRAMING

IT IS THE RESPONSIBILITY OF THE OWNER, GENERAL AND/OR TENANT CONTRACTOR AND ALL SUB-TRADES TO BE FAMILIAR WITH THE PROJECT AS A WHOLE. ALL DISCREPANCIES AND DIMENSIONAL ERRORS ON THE PLANS AND RELATED DOCUMENTS MUST BE REPORTED TO THE ARCHITECT PRIOR TO COMMENCING ANY WORK. NOTE: NO DETAILED, DIMENTIONED RECORD DRAWINGS EXIST OF THIS BUILDING. AS SUCH THE WORK SHOULD BE REVIEWED AFTER DEMOLITION AND CONSTRUCTION ADJUSTED TO ACCOMODATE DIFFERENCES THAN WHAT IS/WAS ASSUMED/FOUND ON EXISTING DOCUMENTATION. DO NOT SCALE DRAWING CONSTRUCTION SET TO HAVE ORIGINAL CONSULTANTS STAMP AND SIGNATURE THE CONTENTS OF THIS DRAWING REMAIN THE COPYRIGHT PROPERTY OF DVAD INC.

## SECTIONS

DRAWN BY: DV/SK

CHECKED BY: DV

SHEET ISSUE DATE: 2025-04-01 SCALE:

As indicated

SHEET NO.

BP A004

PLOT DATE / TIME: 2025-04-01 3:45:48 PM