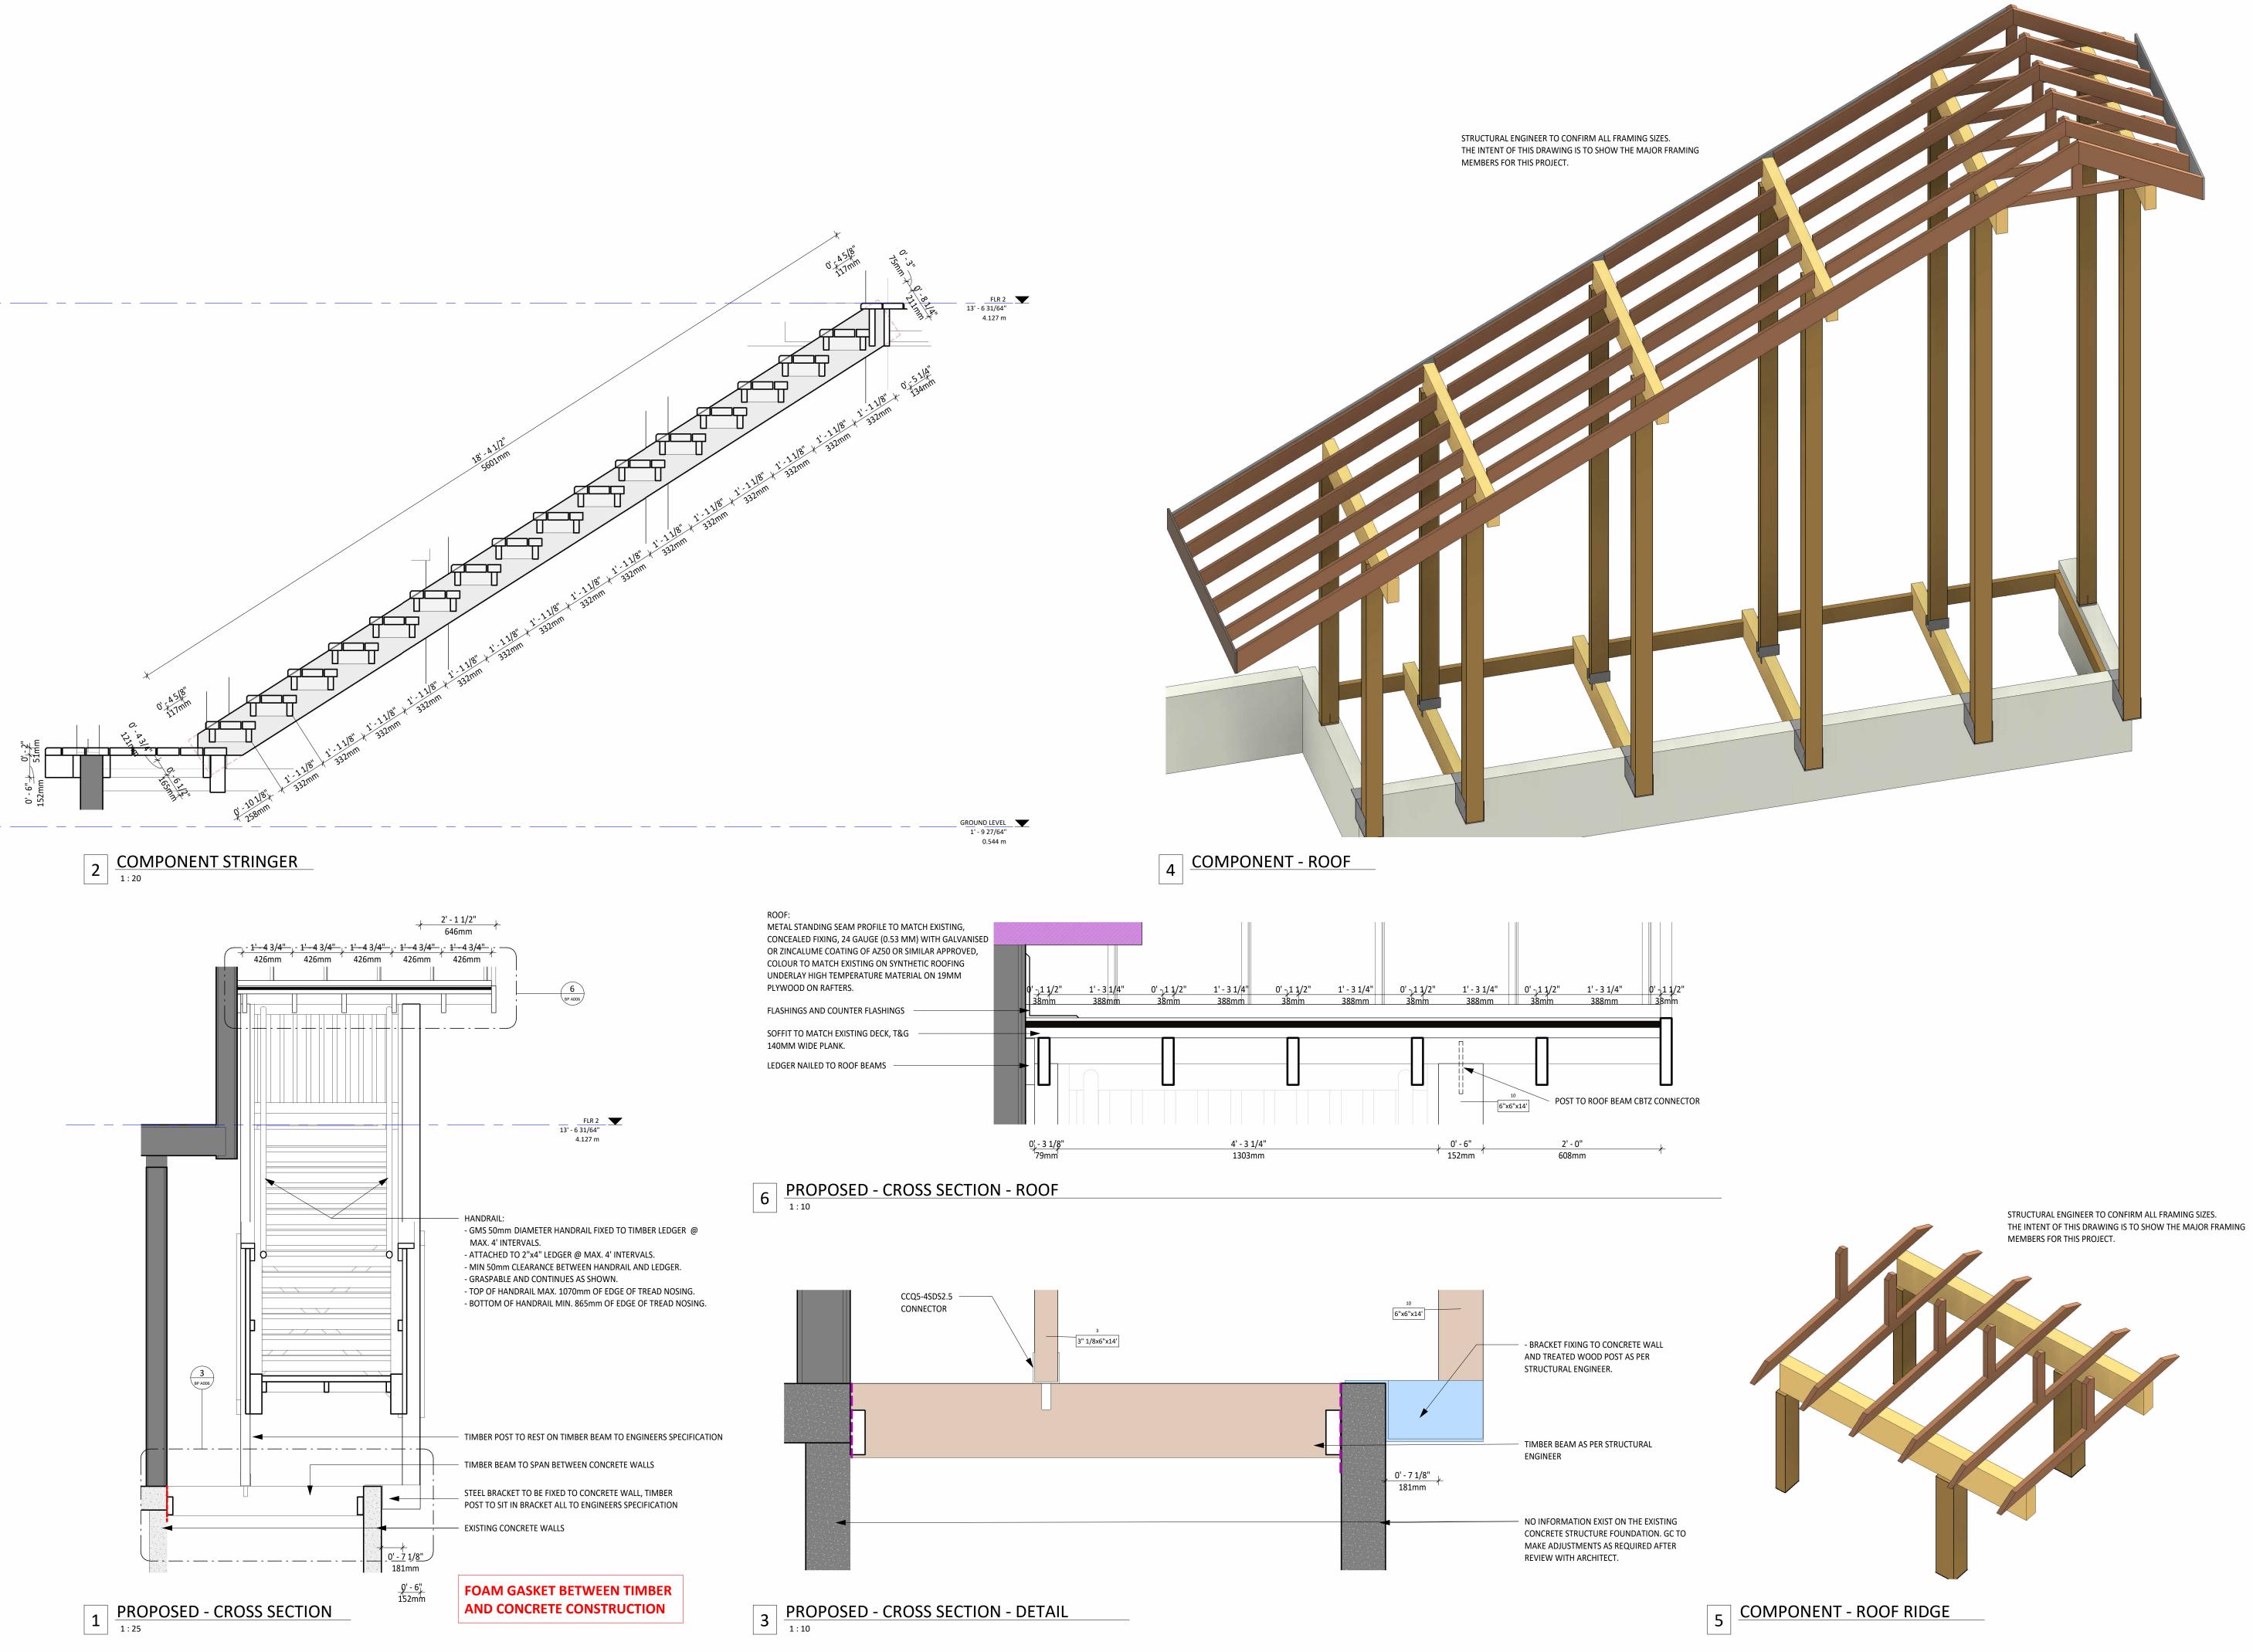

4 <u>COMPONENT STEP 1</u> 1:10

STAIR POST AND

PER STRUCTURAL

<u>FLR 2</u> 13' - 6 31/64'' 4.127 m

ENG.

RAILING POST CONNECTION AS

0' <u>- 1 1/2" 0' - 8 3/8" 0' - 1 1/</u>2" 38mm 212mm 38mm

0' - 8 3/8" 212mm

0' - 11 3/8" 288mm

2"x4" STAIR STRUCTURE

2"x4" LANDING STRUCTURE

THE INTENT OF THIS DRAWING IS TO SHOW THE MAJOR FRAMING MEMBERS FOR THIS PROJECT.

- 6"x12" ROOF RAFTERS BEAMS

SIMPSON HUS 210 HANGERS EACH

2"x4" BALUSTRADE STRUCTURE

4"x12" STAIR STRINGER FRAMING

IT IS THE RESPONSIBILITY OF THE OWNER, GENERAL AND/OR TENANT CONTRACTOR AND ALL SUB-TRADES TO BE FAMILIAR WITH THE PROJECT AS A WHOLE. ALL DISCREPANCIES AND DIMENSIONAL ERRORS ON THE PLANS AND RELATED DOCUMENTS MUST BE REPORTED TO THE ARCHITECT PRIOR TO COMMENCING ANY WORK. NOTE: NO DETAILED, DIMENTIONED RECORD DRAWINGS EXIST OF THIS BUILDING. AS SUCH THE WORK SHOULD BE REVIEWED AFTER DEMOLITION AND CONSTRUCTION ADJUSTED TO ACCOMODATE DIFFERENCES THAN WHAT IS/WAS ASSUMED/FOUND ON EXISTING DOCUMENTATION. DO NOT SCALE DRAWING CONSTRUCTION SET TO HAVE ORIGINAL CONSULTANTS STAMP AND SIGNATURE THE CONTENTS OF THIS DRAWING REMAIN THE COPYRIGHT PROPERTY OF DVAD INC.