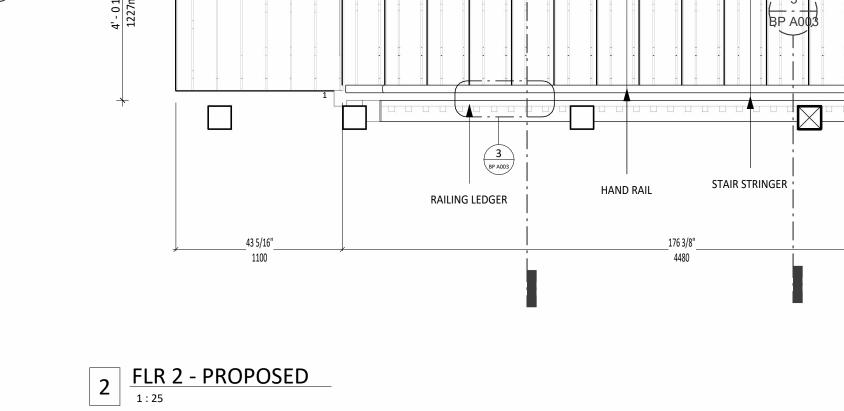

# 1 <u>FLR 1 - DEMOLITION</u> 1:25

PROPOSED EXIT STAIR:

- 1. ELECTRICAL METER CLEARANCE REQUIREMENTS MIN. 1m FROM FRONT OF EQUIPMENT.
- 2. WINDOW ON THE SECOND FLOOR. NO EXIT WITHIN 3m HORIZONTALLY. 3.2.3.13.2
- 3. DOOR ON FIRST FLOOR AND WINDOW ON THE SECOND FLOOR. NO EXIT WITHIN 3m HORIZONTALLY. 3.2.3.13.2.