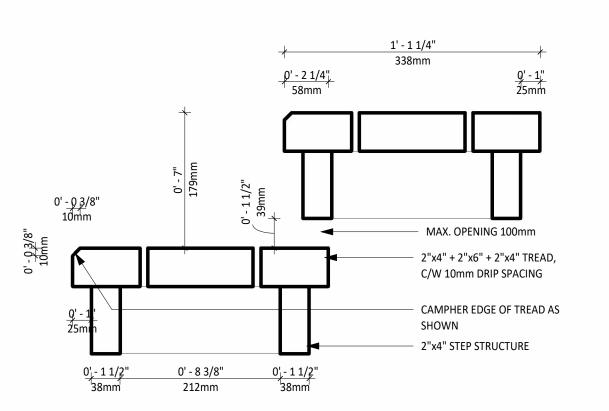

4 <u>COMPONENT STEP 1</u> 1:10

STAIR POST AND

PER STRUCTURAL

<u>FLR 2</u> 13' - 6 31/64'' 4.127 m

ENG.

RAILING POST CONNECTION AS

0' <u>- 1 1/2" 0' - 8 3/8" 0' - 1 1/</u>2" 38mm 212mm 38mm

0' - 8 3/8" 212mm

0' - 11 3/8" 288mm

2"x4" STAIR STRUCTURE

2"x4" LANDING STRUCTURE

THE INTENT OF THIS DRAWING IS TO SHOW THE MAJOR FRAMING MEMBERS FOR THIS PROJECT.

- 6"x12" ROOF RAFTERS BEAMS

SIMPSON HUS 210 HANGERS EACH

2"x4" BALUSTRADE STRUCTURE

4"x12" STAIR STRINGER FRAMING

IT IS THE RESPONSIBILITY OF THE OWNER, GENERAL AND/OR TENANT CONTRACTOR AND ALL SUB-TRADES TO BE FAMILIAR WITH THE PROJECT AS A WHOLE. ALL DISCREPANCIES AND DIMENSIONAL ERRORS ON THE PLANS AND RELATED DOCUMENTS MUST BE REPORTED TO THE ARCHITECT PRIOR TO COMMENCING ANY WORK. NOTE: NO DETAILED, DIMENTIONED RECORD DRAWINGS EXIST OF THIS BUILDING. AS SUCH THE WORK SHOULD BE REVIEWED AFTER DEMOLITION AND CONSTRUCTION ADJUSTED TO ACCOMODATE DIFFERENCES THAN WHAT IS/WAS ASSUMED/FOUND ON EXISTING DOCUMENTATION. DO NOT SCALE DRAWING CONSTRUCTION SET TO HAVE ORIGINAL CONSULTANTS STAMP AND SIGNATURE THE CONTENTS OF THIS DRAWING REMAIN THE COPYRIGHT PROPERTY OF DVAD INC.