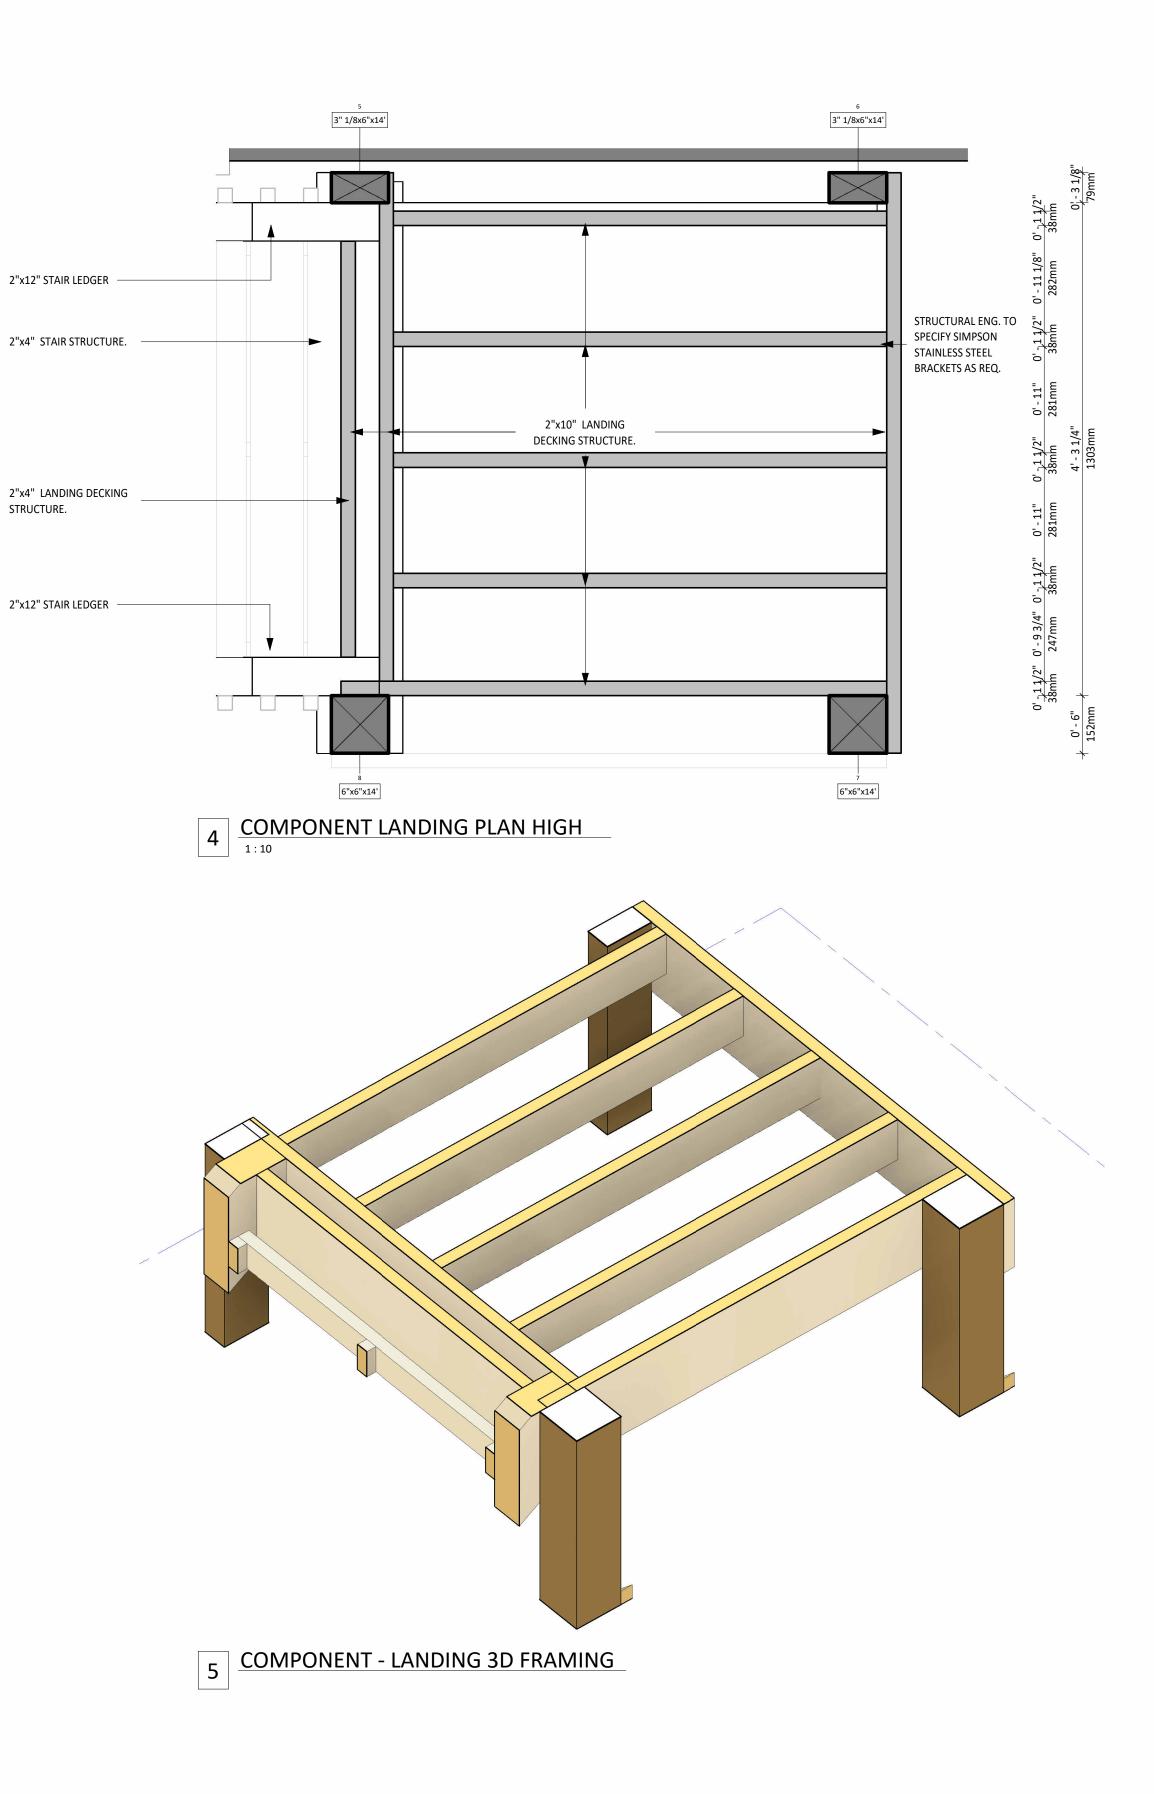

## LANDINGS

drawn by: DV/SK

SHEET NO.

checked by: DV

SHEET ISSUE DATE: 2025-04-01

SCALE:

1

1:10

0' - 11 3/8" 288mm

2"x4" STAIR STRUCTURE

2"x4" LANDING STRUCTURE

THE INTENT OF THIS DRAWING IS TO SHOW THE MAJOR FRAMING MEMBERS FOR THIS PROJECT.

- 6"x12" ROOF RAFTERS BEAMS

SIMPSON HUS 210 HANGERS EACH

2"x4" BALUSTRADE STRUCTURE

VERTICAL SPINDLES -1 1/2"x 1 1/2". MAX. SPACE BETWEEN POSTS 100mm.

- 4 X 10 TIMBER BEAM FIXED TO EXISTING CONCRETE STRUCTURE AS PER STRUCTURAL ENGINEER, MOVEMENT JOINT BETWEEN MATERIALS

STEEL BRACKET FIXED TO EXISTING CONCRETE WALL

GALVANISED STEEL BRACKET AS PER STRUCTURAL ENGINEER

PRE DRILLED HOLES FOR DRAINAGE

IT IS THE RESPONSIBILITY OF THE OWNER, GENERAL AND/OR TENANT CONTRACTOR AND ALL SUB-TRADES TO BE FAMILIAR WITH THE PROJECT AS A WHOLE. ALL DISCREPANCIES AND DIMENSIONAL ERRORS ON THE PLANS AND RELATED DOCUMENTS MUST BE REPORTED TO THE ARCHITECT PRIOR TO COMMENCING ANY WORK. NOTE: NO DETAILED, DIMENTIONED RECORD DRAWINGS EXIST OF THIS BUILDING. AS SUCH THE WORK SHOULD BE REVIEWED AFTER DEMOLITION AND CONSTRUCTION ADJUSTED TO ACCOMODATE DIFFERENCES THAN WHAT IS/WAS ASSUMED/FOUND ON EXISTING DOCUMENTATION. DO NOT SCALE DRAWING CONSTRUCTION SET TO HAVE ORIGINAL CONSULTANTS STAMP AND SIGNATURE THE CONTENTS OF THIS DRAWING REMAIN THE COPYRIGHT PROPERTY OF DVAD INC.