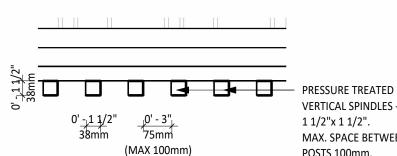

VERTICAL SPINDLES -1 1/2"x 1 1/2". MAX. SPACE BETWEEN POSTS 100mm.

- 4 X 10 TIMBER BEAM FIXED TO EXISTING CONCRETE STRUCTURE AS PER STRUCTURAL ENGINEER, MOVEMENT JOINT BETWEEN MATERIALS

STEEL BRACKET FIXED TO EXISTING CONCRETE WALL