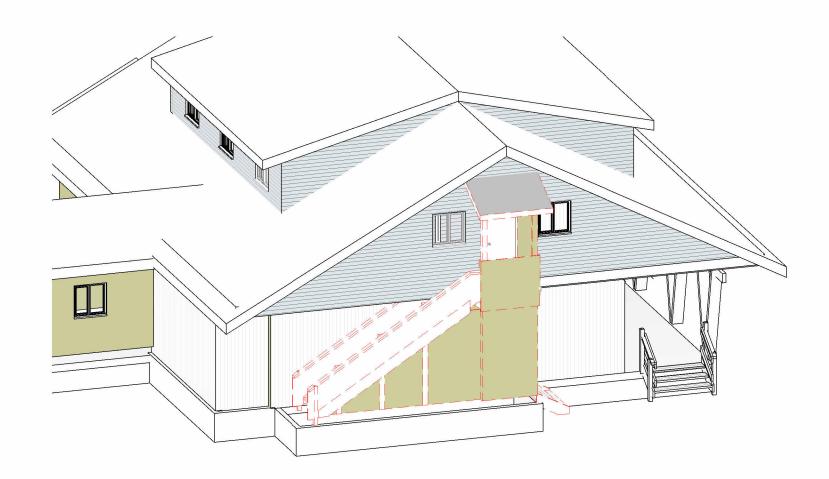

# 4 3D View DEMOLITION

**DEMOLITION AND RESTORATION:** 

1. DEMOLISH EXISTING STAIR, COMPLETE WITH FOUNDATIONS AND HANDRAILS, CROSS BRACING. 2. MAKE GOOD EXISTING SIDING WHERE DAMAGED AS REQUIRED. ALL REPAIRS TO MATCH EXISTING IN MATERIAL AND FINISH SPECIFICATIONS TO MATCH LOOK. 3. GC TO PAY CAREFULL ATTENTION TO PROTECT EXISTING BUILDING WITH SPECIFIC CARE FOR ELECTRICAL AND OTHER PROTRUSIONS FROM THE BUILDING LOCATED UNDER THE EXISTING STAIR.