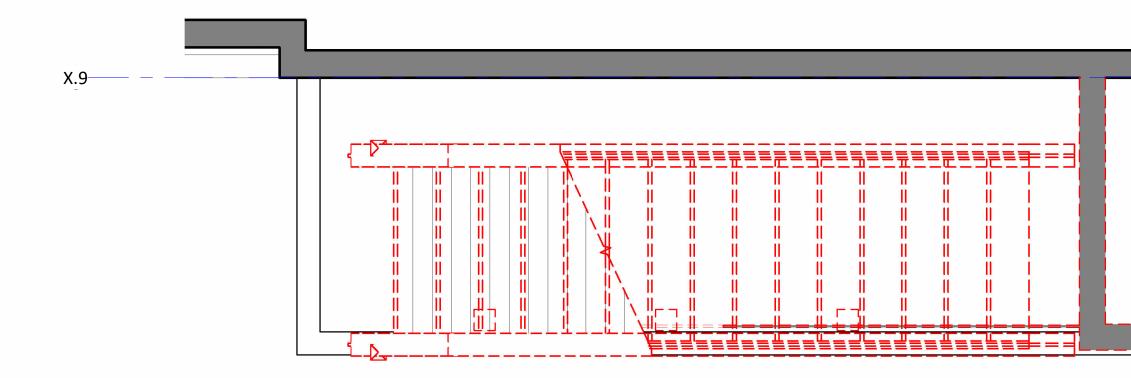

# 1 <u>FLR 1 - DEMOLITION</u> 1:25

PROPOSED EXIT STAIR:

- 1. ELECTRICAL METER CLEARANCE REQUIREMENTS MIN. 1m FROM FRONT OF EQUIPMENT.
- 2. WINDOW ON THE SECOND FLOOR. NO EXIT WITHIN 3m HORIZONTALLY. 3.2.3.13.2
- 3. DOOR ON FIRST FLOOR AND WINDOW ON THE SECOND FLOOR. NO EXIT WITHIN 3m HORIZONTALLY. 3.2.3.13.2.

—X.9

**RESTORATION OF THE EXISTING BUILDING ENVELOPE:** 

X.7

THE GC SHOULD REVIEW THE EXISTING BUILDING ENVELOPE WHERE AFFECTED BY THE DEMOLITION OF THE EXISTING STAIR AND TOP LANDING. THE ENVELOPE SHOULD BE RESTORED IN A LIKE MANNER AS TO THE CONSTRUCTION OF THE EXISTING. SHOULD THIS PRODUCE ANY PROBLEMATIC OR NON-COMPLIANCE TO THE BUILDING CODE AT THE TIME OF CONSTRUCTION THE EXPOSED ENVELOPE SHOULD BE REVIEWED BY THE ARCHITECT AND A SUITABLE SOLUTION CAN BE PROVIDED.