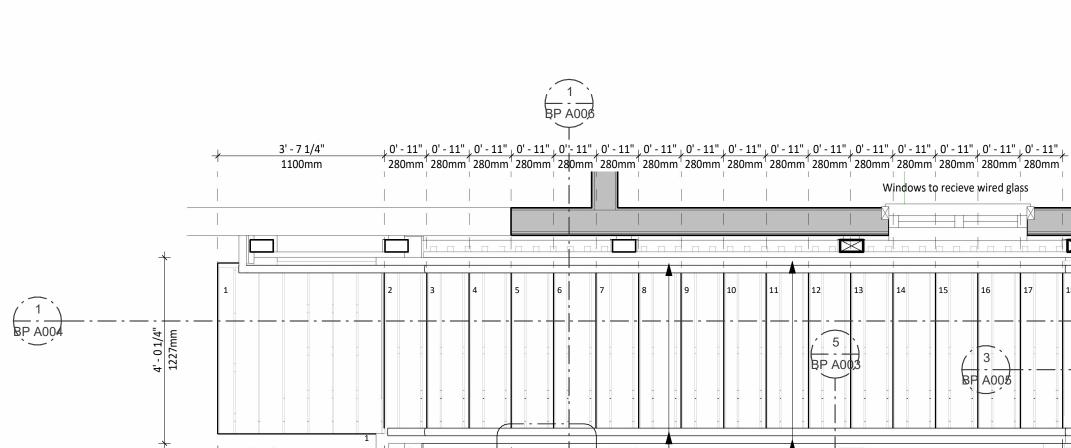

# 1 <u>FLR 1 - DEMOLITION</u> 1:25

PROPOSED EXIT STAIR:

- 1. ELECTRICAL METER CLEARANCE REQUIREMENTS MIN. 1m FROM FRONT OF EQUIPMENT.
- 2. WINDOW ON THE SECOND FLOOR. NO EXIT WITHIN 3m HORIZONTALLY. 3.2.3.13.2
- 3. DOOR ON FIRST FLOOR AND WINDOW ON THE SECOND FLOOR. NO EXIT WITHIN 3m HORIZONTALLY. 3.2.3.13.2.