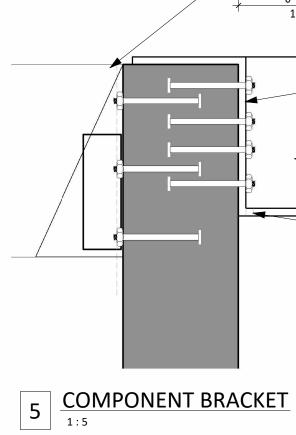

VERTICAL SPINDLES -1 1/2"x 1 1/2". MAX. SPACE BETWEEN POSTS 100mm.

- 4 X 10 TIMBER BEAM FIXED TO EXISTING CONCRETE STRUCTURE AS PER STRUCTURAL ENGINEER, MOVEMENT JOINT BETWEEN MATERIALS

STEEL BRACKET FIXED TO EXISTING CONCRETE WALL

GALVANISED STEEL BRACKET AS PER STRUCTURAL ENGINEER

PRE DRILLED HOLES FOR DRAINAGE

IT IS THE RESPONSIBILITY OF THE OWNER, GENERAL AND/OR TENANT CONTRACTOR AND ALL SUB-TRADES TO BE FAMILIAR WITH THE PROJECT AS A WHOLE. ALL DISCREPANCIES AND DIMENSIONAL ERRORS ON THE PLANS AND RELATED DOCUMENTS MUST BE REPORTED TO THE ARCHITECT PRIOR TO COMMENCING ANY WORK. NOTE: NO DETAILED, DIMENTIONED RECORD DRAWINGS EXIST OF THIS BUILDING. AS SUCH THE WORK SHOULD BE REVIEWED AFTER DEMOLITION AND CONSTRUCTION ADJUSTED TO ACCOMODATE DIFFERENCES THAN WHAT IS/WAS ASSUMED/FOUND ON EXISTING DOCUMENTATION. DO NOT SCALE DRAWING CONSTRUCTION SET TO HAVE ORIGINAL CONSULTANTS STAMP AND SIGNATURE THE CONTENTS OF THIS DRAWING REMAIN THE COPYRIGHT PROPERTY OF DVAD INC.