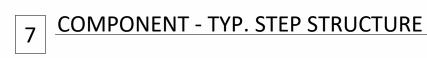

4 <u>COMPONENT STEP 1</u> 1:10

STAIR POST AND

PER STRUCTURAL

<u>FLR 2</u> 13' - 6 31/64'' 4.127 m

ENG.

RAILING POST CONNECTION AS

0' <u>- 1 1/2" 0' - 8 3/8" 0' - 1 1/</u>2" 38mm 212mm 38mm

0' - 8 3/8" 212mm

0' - 11 3/8" 288mm

2"x4" STAIR STRUCTURE

2"x4" LANDING STRUCTURE

THE INTENT OF THIS DRAWING IS TO SHOW THE MAJOR FRAMING MEMBERS FOR THIS PROJECT.

- 6"x12" ROOF RAFTERS BEAMS

SIMPSON HUS 210 HANGERS EACH

2"x4" BALUSTRADE STRUCTURE