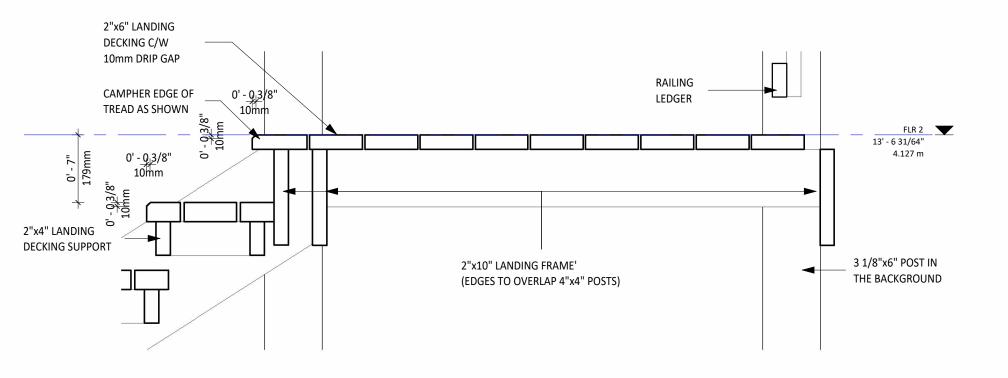

## LANDINGS

drawn by: DV/SK

SHEET NO.

checked by: DV

SHEET ISSUE DATE: 2025-04-01

SCALE:

1

1:10

VERTICAL SPINDLES -1 1/2"x 1 1/2". MAX. SPACE BETWEEN POSTS 100mm.

- 4 X 10 TIMBER BEAM FIXED TO EXISTING CONCRETE STRUCTURE AS PER STRUCTURAL ENGINEER, MOVEMENT JOINT BETWEEN MATERIALS

STEEL BRACKET FIXED TO EXISTING CONCRETE WALL