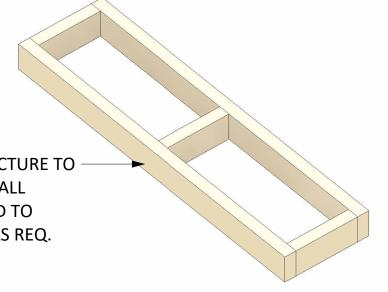

4 <u>COMPONENT STEP 1</u> 1:10

STAIR POST AND

PER STRUCTURAL

<u>FLR 2</u> 13' - 6 31/64'' 4.127 m

ENG.

RAILING POST CONNECTION AS

0' <u>- 1 1/2" 0' - 8 3/8" 0' - 1 1/</u>2" 38mm 212mm 38mm

0' - 8 3/8" 212mm

0' - 11 3/8" 288mm

2"x4" STAIR STRUCTURE

2"x4" LANDING STRUCTURE

THE INTENT OF THIS DRAWING IS TO SHOW THE MAJOR FRAMING MEMBERS FOR THIS PROJECT.

- 6"x12" ROOF RAFTERS BEAMS

SIMPSON HUS 210 HANGERS EACH

2"x4" BALUSTRADE STRUCTURE