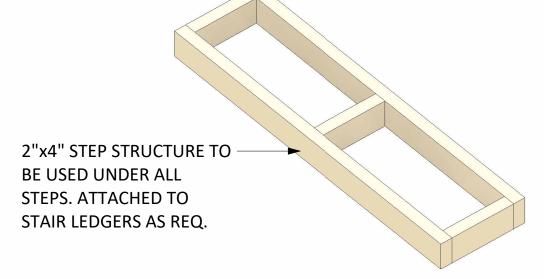

4 <u>COMPONENT STEP 1</u> 1:10

STAIR POST AND

PER STRUCTURAL

<u>FLR 2</u> 13' - 6 31/64'' 4.127 m

ENG.

RAILING POST CONNECTION AS

0' <u>- 1 1/2" 0' - 8 3/8" 0' - 1 1/</u>2" 38mm 212mm 38mm

0' - 8 3/8" 212mm

0' - 11 3/8" 288mm

2"x4" STAIR STRUCTURE

2"x4" LANDING STRUCTURE

THE INTENT OF THIS DRAWING IS TO SHOW THE MAJOR FRAMING MEMBERS FOR THIS PROJECT.

- 6"x12" ROOF RAFTERS BEAMS

SIMPSON HUS 210 HANGERS EACH

2"x4" BALUSTRADE STRUCTURE