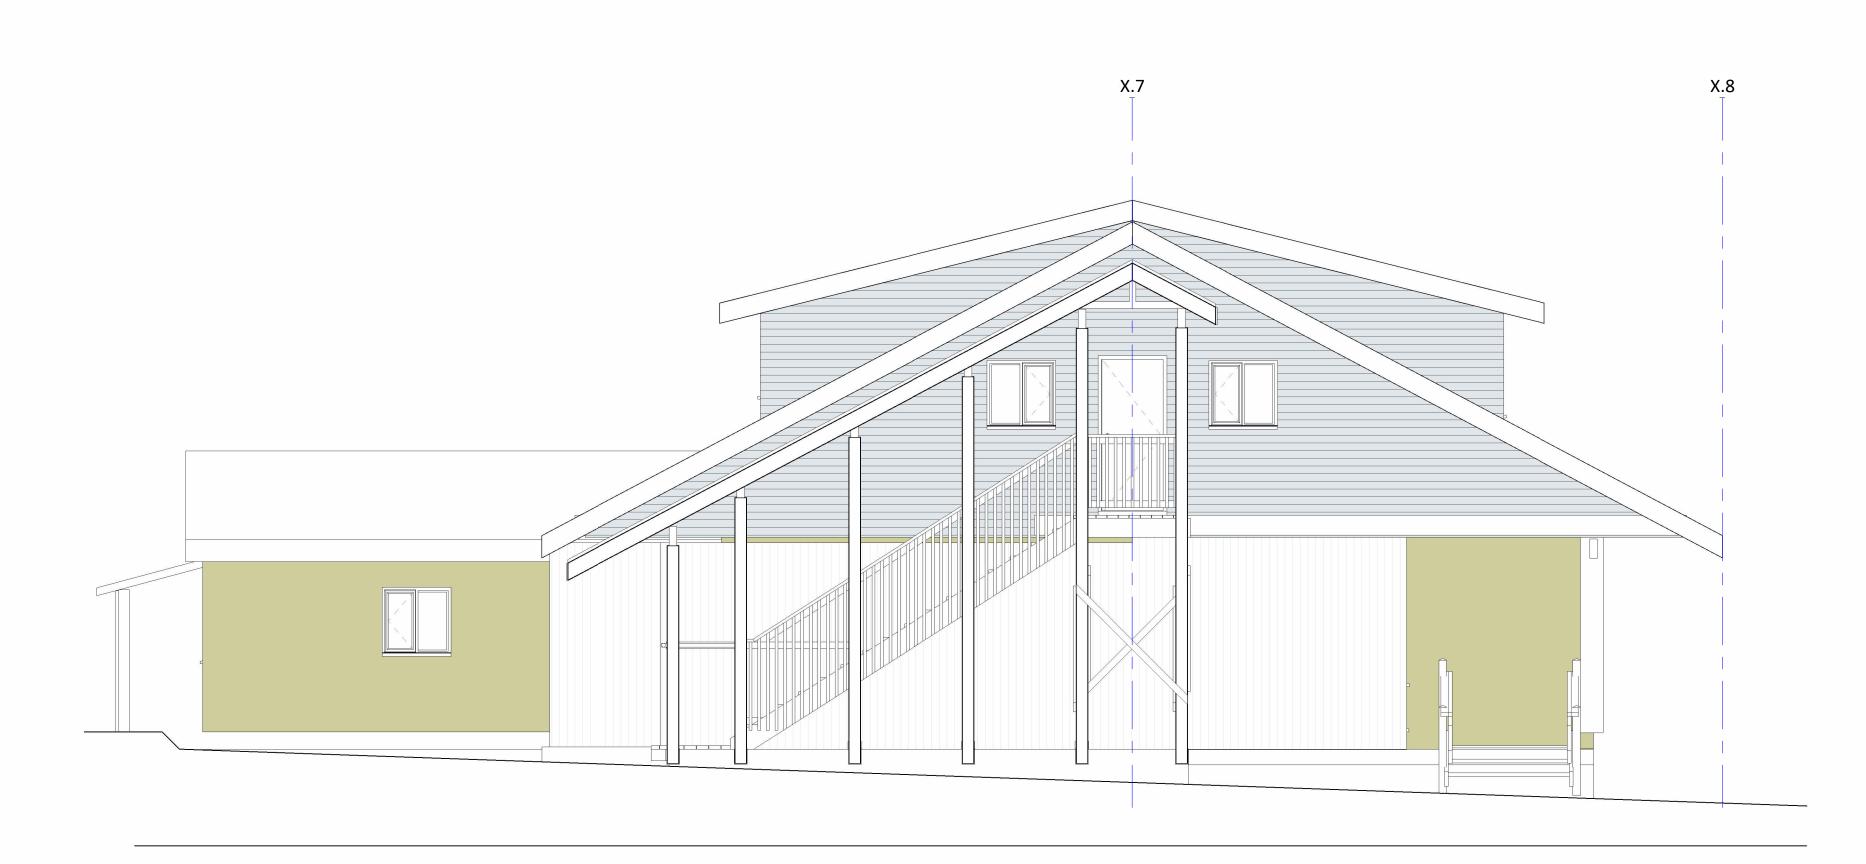

DV/SK

1 ELEVATION NORTH - EXISTING

3 ELEVATION WEST - EXISTING

4 ELEVATION WEST - PROPOSED

| REVISIONS |                          |            |           |  |  |
|-----------|--------------------------|------------|-----------|--|--|
| No.       | Description              | Date       | Issued by |  |  |
|           |                          |            |           |  |  |
| А         | Structural sizes as per  | 2025-03-26 |           |  |  |
|           | engineer                 |            |           |  |  |
| В         | Structural fixings added | 2025-04-01 |           |  |  |

## ELEVATIONS

DRAWN BY: DV/SK

SHEET NO.

CHECKED BY: DV

SHEET ISSUE DATE: 2025-04-01

SCALE: 1:50

BP A007

PLOT DATE / TIME: 2025-04-01 3:46:01 PM