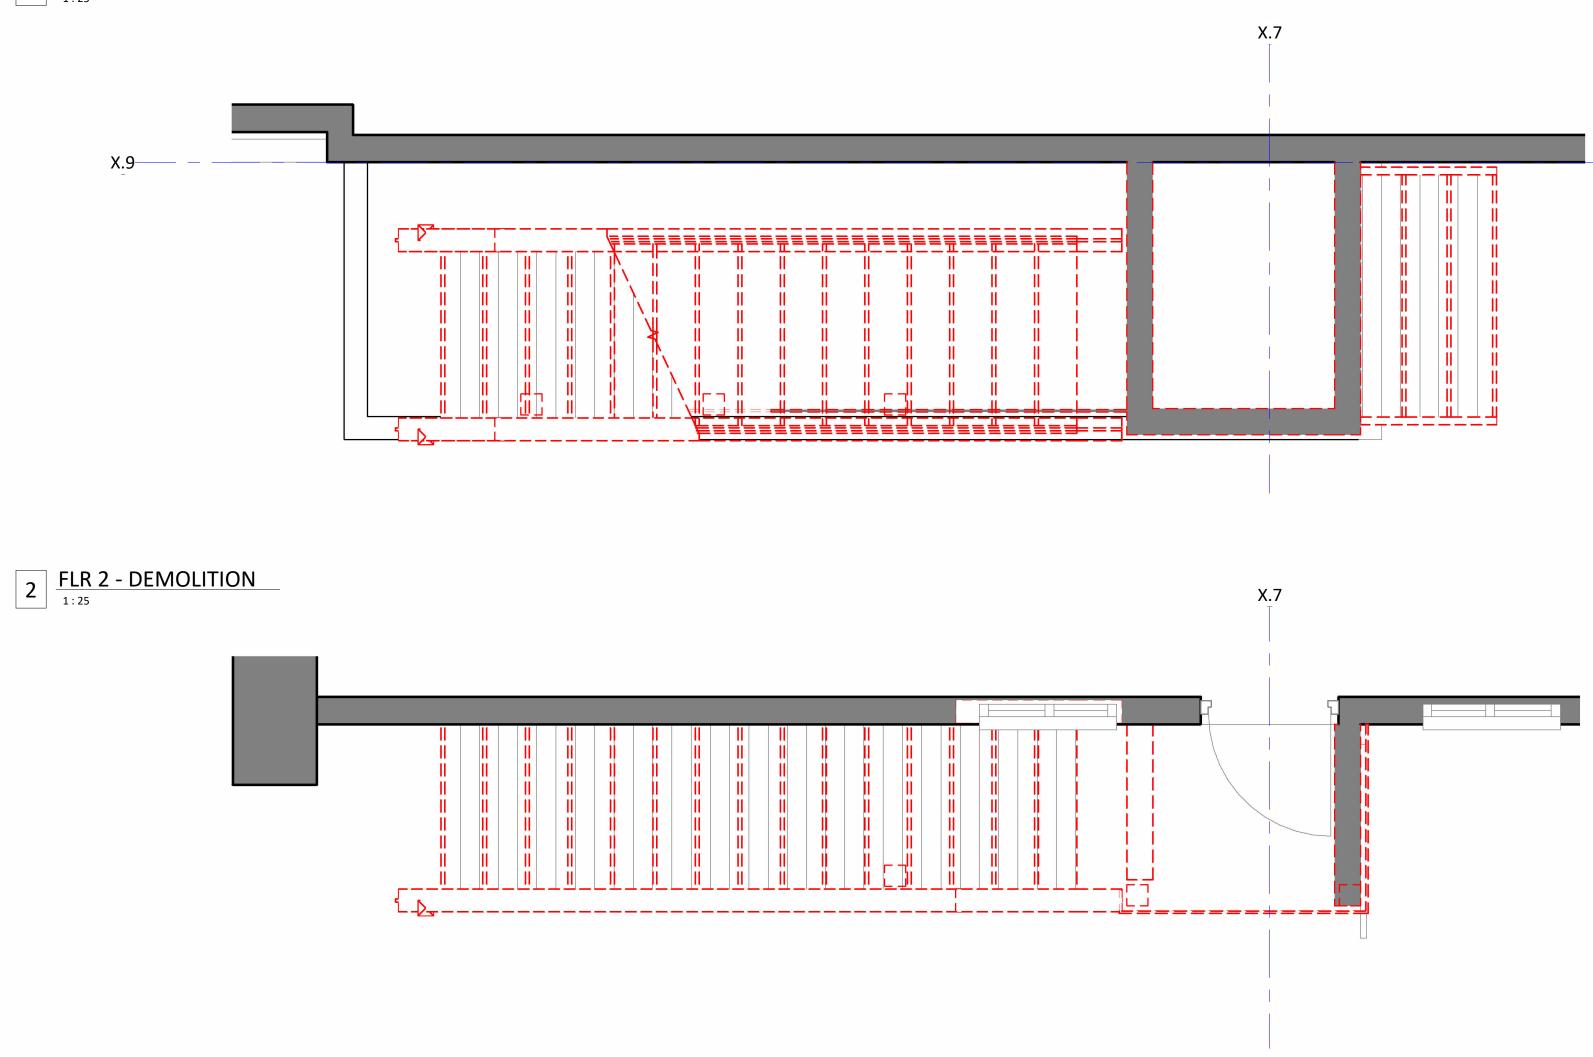

# 1 <u>FLR 1 - DEMOLITION</u> 1:25

PROPOSED EXIT STAIR:

- 1. ELECTRICAL METER CLEARANCE REQUIREMENTS MIN. 1m FROM FRONT OF EQUIPMENT.
- 2. WINDOW ON THE SECOND FLOOR. NO EXIT WITHIN 3m HORIZONTALLY. 3.2.3.13.2
- 3. DOOR ON FIRST FLOOR AND WINDOW ON THE SECOND FLOOR. NO EXIT WITHIN 3m HORIZONTALLY. 3.2.3.13.2.

—X.9

**RESTORATION OF THE EXISTING BUILDING ENVELOPE:** 

X.7

THE GC SHOULD REVIEW THE EXISTING BUILDING ENVELOPE WHERE AFFECTED BY THE DEMOLITION OF THE EXISTING STAIR AND TOP LANDING. THE ENVELOPE SHOULD BE RESTORED IN A LIKE MANNER AS TO THE CONSTRUCTION OF THE EXISTING. SHOULD THIS PRODUCE ANY PROBLEMATIC OR NON-COMPLIANCE TO THE BUILDING CODE AT THE TIME OF CONSTRUCTION THE EXPOSED ENVELOPE SHOULD BE REVIEWED BY THE ARCHITECT AND A SUITABLE SOLUTION CAN BE PROVIDED.