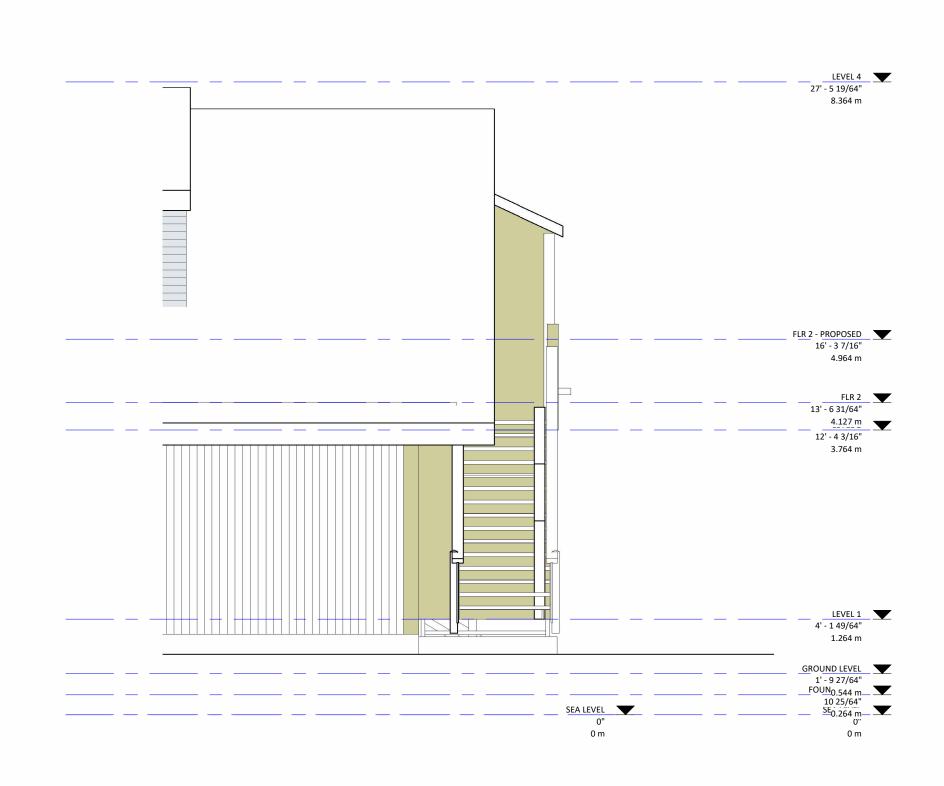

4 <u>COMPONENT STEP 1</u> 1:10

STAIR POST AND

PER STRUCTURAL

<u>FLR 2</u> 13' - 6 31/64'' 4.127 m

ENG.

RAILING POST CONNECTION AS

0' <u>- 1 1/2" 0' - 8 3/8" 0' - 1 1/</u>2" 38mm 212mm 38mm

0' - 8 3/8" 212mm

0' - 11 3/8" 288mm

2"x4" STAIR STRUCTURE

2"x4" LANDING STRUCTURE

THE INTENT OF THIS DRAWING IS TO SHOW THE MAJOR FRAMING MEMBERS FOR THIS PROJECT.

- 6"x12" ROOF RAFTERS BEAMS

SIMPSON HUS 210 HANGERS EACH

2"x4" BALUSTRADE STRUCTURE

4"x12" STAIR STRINGER FRAMING

IT IS THE RESPONSIBILITY OF THE OWNER, GENERAL AND/OR TENANT CONTRACTOR AND ALL SUB-TRADES TO BE FAMILIAR WITH THE PROJECT AS A WHOLE. ALL DISCREPANCIES AND DIMENSIONAL ERRORS ON THE PLANS AND RELATED DOCUMENTS MUST BE REPORTED TO THE ARCHITECT PRIOR TO COMMENCING ANY WORK. NOTE: NO DETAILED, DIMENTIONED RECORD DRAWINGS EXIST OF THIS BUILDING. AS SUCH THE WORK SHOULD BE REVIEWED AFTER DEMOLITION AND CONSTRUCTION ADJUSTED TO ACCOMODATE DIFFERENCES THAN WHAT IS/WAS ASSUMED/FOUND ON EXISTING DOCUMENTATION. DO NOT SCALE DRAWING CONSTRUCTION SET TO HAVE ORIGINAL CONSULTANTS STAMP AND SIGNATURE THE CONTENTS OF THIS DRAWING REMAIN THE COPYRIGHT PROPERTY OF DVAD INC.

## SECTIONS

DRAWN BY: DV/SK

CHECKED BY: DV

SHEET ISSUE DATE: 2025-04-01 SCALE:

As indicated

SHEET NO.

BP A004

PLOT DATE / TIME: 2025-04-01 3:45:48 PM