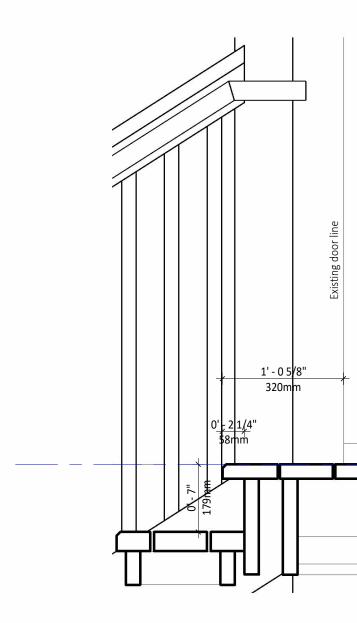

4 <u>COMPONENT STEP 1</u> 1:10

STAIR POST AND

PER STRUCTURAL

<u>FLR 2</u> 13' - 6 31/64'' 4.127 m

ENG.

RAILING POST CONNECTION AS

0' <u>- 1 1/2" 0' - 8 3/8" 0' - 1 1/</u>2" 38mm 212mm 38mm

0' - 8 3/8" 212mm

0' - 11 3/8" 288mm

2"x4" STAIR STRUCTURE

2"x4" LANDING STRUCTURE

THE INTENT OF THIS DRAWING IS TO SHOW THE MAJOR FRAMING MEMBERS FOR THIS PROJECT.

- 6"x12" ROOF RAFTERS BEAMS

SIMPSON HUS 210 HANGERS EACH

2"x4" BALUSTRADE STRUCTURE