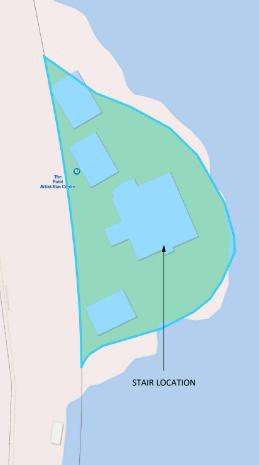

## INTENDED USE:

IF THESE STAIRS ARE ONLY AND NOT COMMONLY USED FOR ACCESS PURPOSES THEN NO TACTILE WARNING STRIP IS REQURIED. IF THESE STAIRS ARE COMMONLY USED FOR ACCESS PURPOSES THEN A TACTILE WARNING STRIP SHOULD BE PLACED AT THE TOP LANDING AS PER BCBC.

AT PRESENT, IT IS ASSUMED THESE STAIRS ARE NOT COMMONLY USED FOR ACCESS.

TOTAL AREA: 110 x 1.85 = 204 PERSON OCCUPANCY.

T3.1.17.1 OCCUPANCY LOAD: ASSEMBLY: 1.85 sqm/ PERSON. CLEANING+REPAIRING GOODS: 4.6 sqm/PERSON.