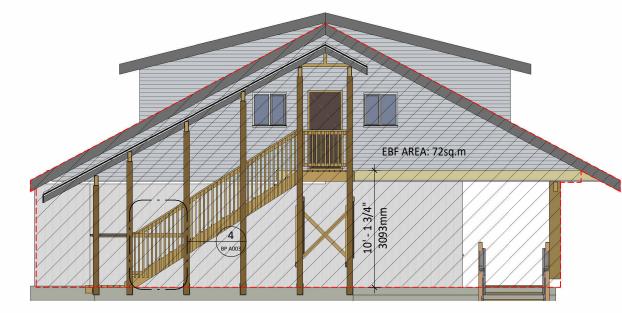

3 <u>EBF - 72sq.m</u>

2 SITE PLAN 1:500

EBF AREA: 147 SQ.M.

CLOSEST DISTANCE TO PROPERTY LINE: 3M.

T 3.2.3.1.-B UNSPRINKLERED BUILDINGS -

F3 OCCUPANCY. RATIO 3:1 TO 10:1. AREA @ 147SQ.M + LD @ 5.5M. ALLOWS FOR UPO OF 23%. T 3.2.3.7. MIN. CONST. REQ. OF EXPOSED BUILDING FACE.

F3 OCCUPANCY. UPO ALLOWED >10% TO 25%.

FRR = 1H, COMBUSTABLE OR NON COMBUSTABLE CONSTRUCTION, CLADDING NON COMBUSTABLE ALLOWED.

CONCLUSION: ALL NEW WORK ON THE ENVELOPE CAN BE COMPLETED TO MATCH EXISTING IN MATERIAL AND METHOD.