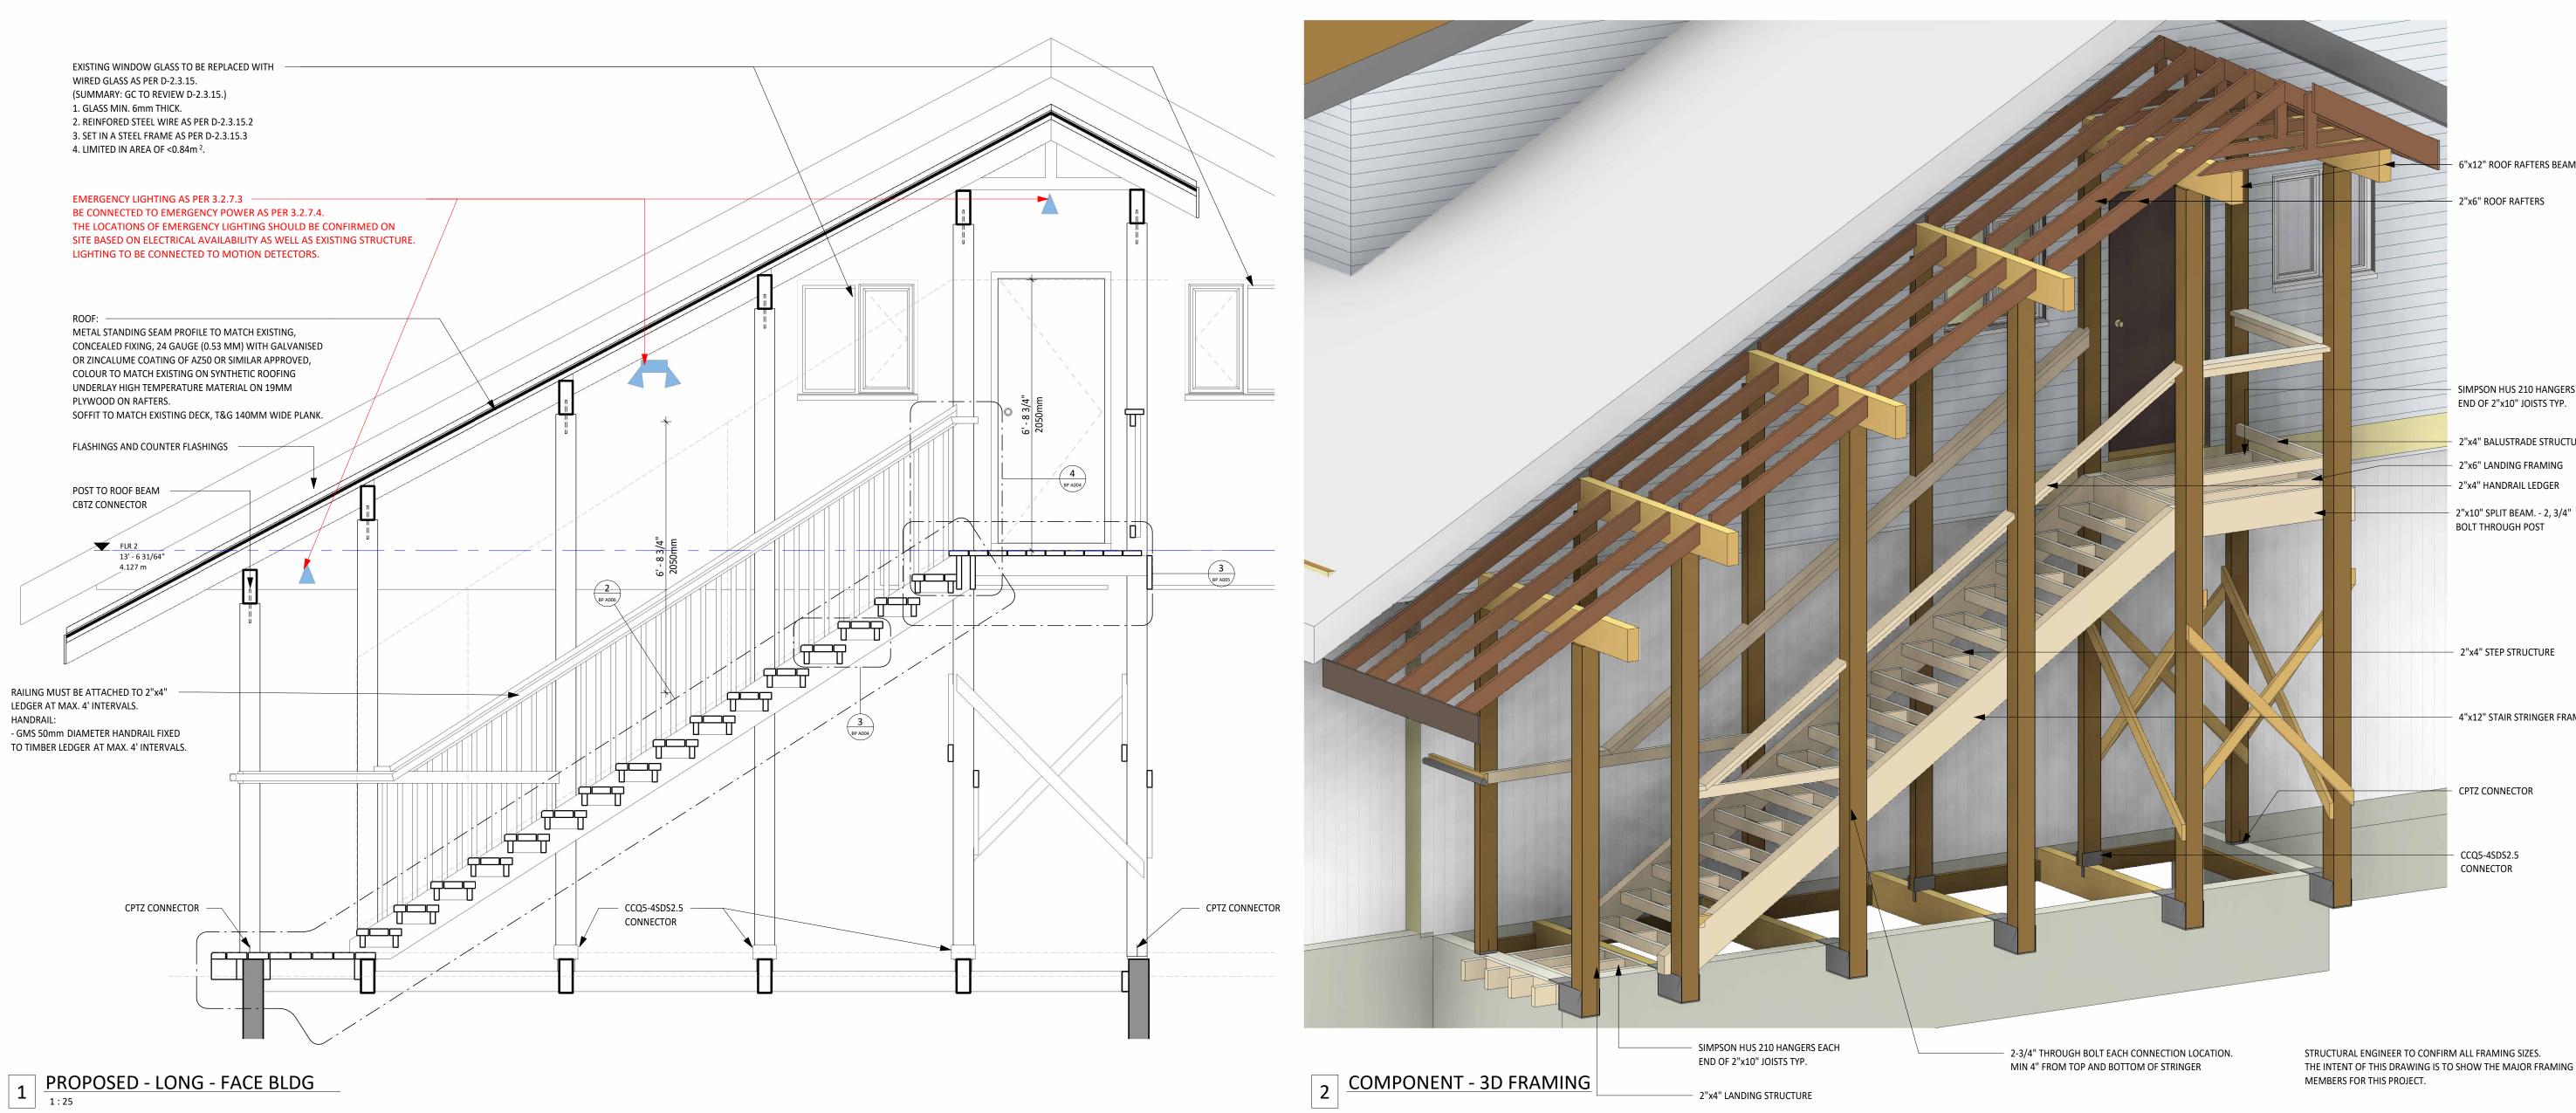

Burnaby BC V5G 4W3

THE FOLLOWING SHOP DRAWINGS SHOULD BE PROVIDED TO THE **ARCHTIECT BEFORE MATERIAL IS ORDERED;** 

- **1. WIRED GLASS C/W DETAILS ON FRAME IF FRAME REQUIRES REPLACEMENT.**
- 2. LED LIGHTING COMPLETE WITH LUX SPECIFICATIONS AND
- **REQUIREMENTS.**
- 3. NEW LIGHTS TO BE CONNECTED TO BATTERY PACKS FOR ENSURED FUNCTION DURING POWER FAILURE.

SUGGEST THAT ALL STRUCTURAL TIMBER MEMBERS WOOD SPECIES BE SPECIFIED BY THE STRUCTURAL ENGINEER AND IT BE PRESERVATIVE TREATED. SUGGEST THAT STAIR TREAD STRUCTURE, TREADS, RISERS, GUARDRAILS AND SPINDLES BE EITHER TREATED WOOD OR CEDAR. SPECIAL CARE MUST BE TAKEN TO SEAL ALL WOOD PRIOR TO PUTTING ON FINISH COATS OF PAINT (TO PREVENT BLEED THROUGH) - IF THE WOOD COMPONENTS ARE TO BE PAINTED.

FASTENERS MUST BE CAREFULLY CHOSEN TO RESIST CORROSION ESPECIALLY WHEN IN CONTACT WITH PRESERVATIVE TREATED WOOD. SUGGEST HEAVY HOT DIP GALVANIZED FASTENERS OR STAINLESS STEEL FASTENERS. SUGGEST STRUCTURAL BRACKETS AND BOLTS BE HEAVY HOT DIPPED GALVANIZED STEEL. FLASHINGS TO BE METAL PAINTED, GLAVINIZED OR ZINK.

EXTERIOR LIGHTING IS INDICATIVE ONLY AND SHOULD BE REVIEWED WITH ELECTRICIAN AND CLIENT AS REQUIRED.

0' - 11 3/8" 288mm

2"x4" STAIR STRUCTURE

2"x4" LANDING STRUCTURE

THE INTENT OF THIS DRAWING IS TO SHOW THE MAJOR FRAMING MEMBERS FOR THIS PROJECT.

- 6"x12" ROOF RAFTERS BEAMS

SIMPSON HUS 210 HANGERS EACH

2"x4" BALUSTRADE STRUCTURE

4"x12" STAIR STRINGER FRAMING

IT IS THE RESPONSIBILITY OF THE OWNER, GENERAL AND/OR TENANT CONTRACTOR AND ALL SUB-TRADES TO BE FAMILIAR WITH THE PROJECT AS A WHOLE. ALL DISCREPANCIES AND DIMENSIONAL ERRORS ON THE PLANS AND RELATED DOCUMENTS MUST BE REPORTED TO THE ARCHITECT PRIOR TO COMMENCING ANY WORK. NOTE: NO DETAILED, DIMENTIONED RECORD DRAWINGS EXIST OF THIS BUILDING. AS SUCH THE WORK SHOULD BE REVIEWED AFTER DEMOLITION AND CONSTRUCTION ADJUSTED TO ACCOMODATE DIFFERENCES THAN WHAT IS/WAS ASSUMED/FOUND ON EXISTING DOCUMENTATION. DO NOT SCALE DRAWING CONSTRUCTION SET TO HAVE ORIGINAL CONSULTANTS STAMP AND SIGNATURE THE CONTENTS OF THIS DRAWING REMAIN THE COPYRIGHT PROPERTY OF DVAD INC.