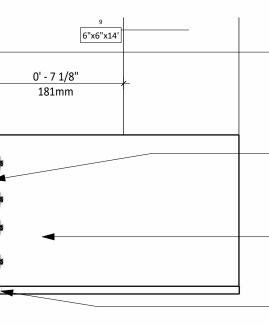

4 <u>COMPONENT STEP 1</u> 1:10

STAIR POST AND

PER STRUCTURAL

<u>FLR 2</u> 13' - 6 31/64'' 4.127 m

ENG.

RAILING POST CONNECTION AS

0' <u>- 1 1/2" 0' - 8 3/8" 0' - 1 1/</u>2" 38mm 212mm 38mm

0' - 8 3/8" 212mm