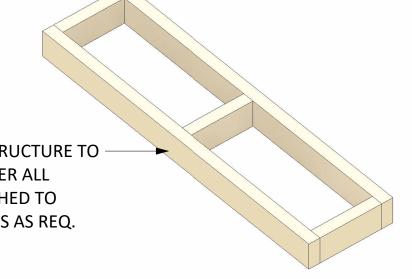

4 <u>COMPONENT STEP 1</u> 1:10

STAIR POST AND

PER STRUCTURAL

<u>FLR 2</u> 13' - 6 31/64'' 4.127 m

ENG.

RAILING POST CONNECTION AS

0' <u>- 1 1/2" 0' - 8 3/8" 0' - 1 1/</u>2" 38mm 212mm 38mm

0' - 8 3/8" 212mm

0' - 11 3/8" 288mm

2"x4" STAIR STRUCTURE

2"x4" LANDING STRUCTURE

THE INTENT OF THIS DRAWING IS TO SHOW THE MAJOR FRAMING MEMBERS FOR THIS PROJECT.

- 6"x12" ROOF RAFTERS BEAMS

SIMPSON HUS 210 HANGERS EACH

2"x4" BALUSTRADE STRUCTURE