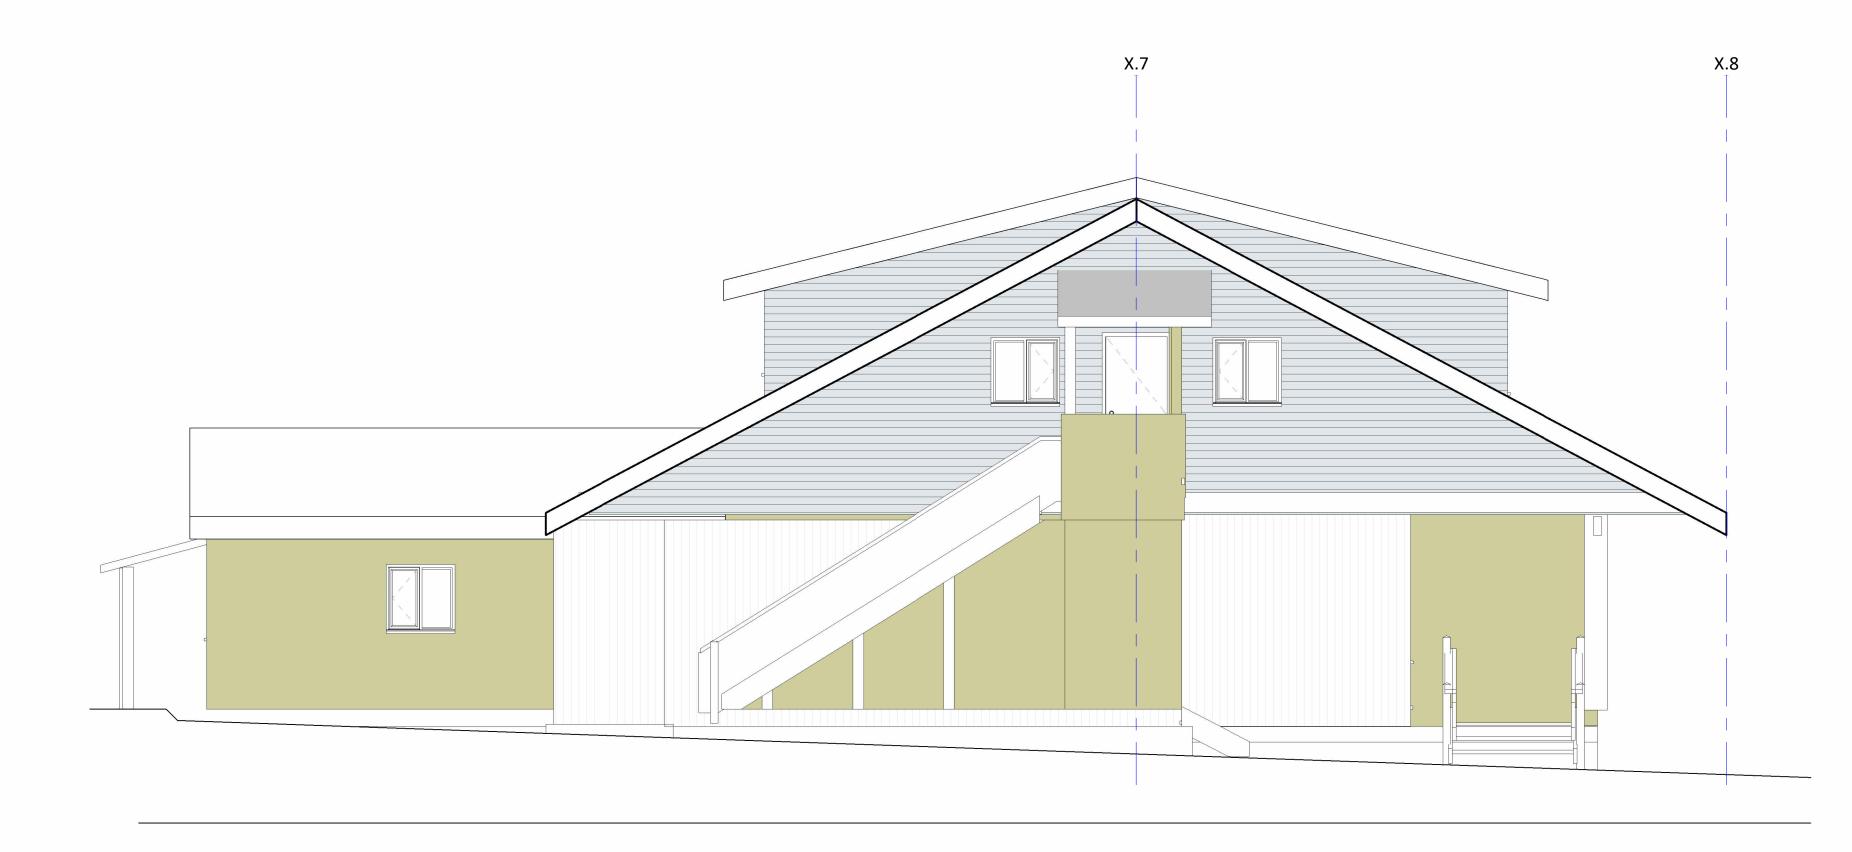

DV/SK

1 ELEVATION NORTH - EXISTING

3 ELEVATION WEST - EXISTING

4 ELEVATION WEST - PROPOSED

| REVISIONS |                          |            |           |  |  |
|-----------|--------------------------|------------|-----------|--|--|
| No.       | Description              | Date       | Issued by |  |  |
|           |                          |            |           |  |  |
| А         | Structural sizes as per  | 2025-03-26 |           |  |  |
|           | engineer                 |            |           |  |  |
| В         | Structural fixings added | 2025-04-01 |           |  |  |

## ELEVATIONS

DRAWN BY: DV/SK

SHEET NO.

CHECKED BY: DV

SHEET ISSUE DATE: 2025-04-01

SCALE: 1:50

BP A007

PLOT DATE / TIME: 2025-04-01 3:46:01 PM