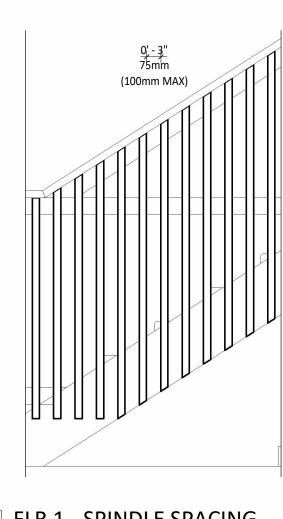

VERTICAL SPINDLES -1 1/2"x 1 1/2". MAX. SPACE BETWEEN POSTS 100mm.

- 4 X 10 TIMBER BEAM FIXED TO EXISTING CONCRETE STRUCTURE AS PER STRUCTURAL ENGINEER, MOVEMENT JOINT BETWEEN MATERIALS

STEEL BRACKET FIXED TO EXISTING CONCRETE WALL