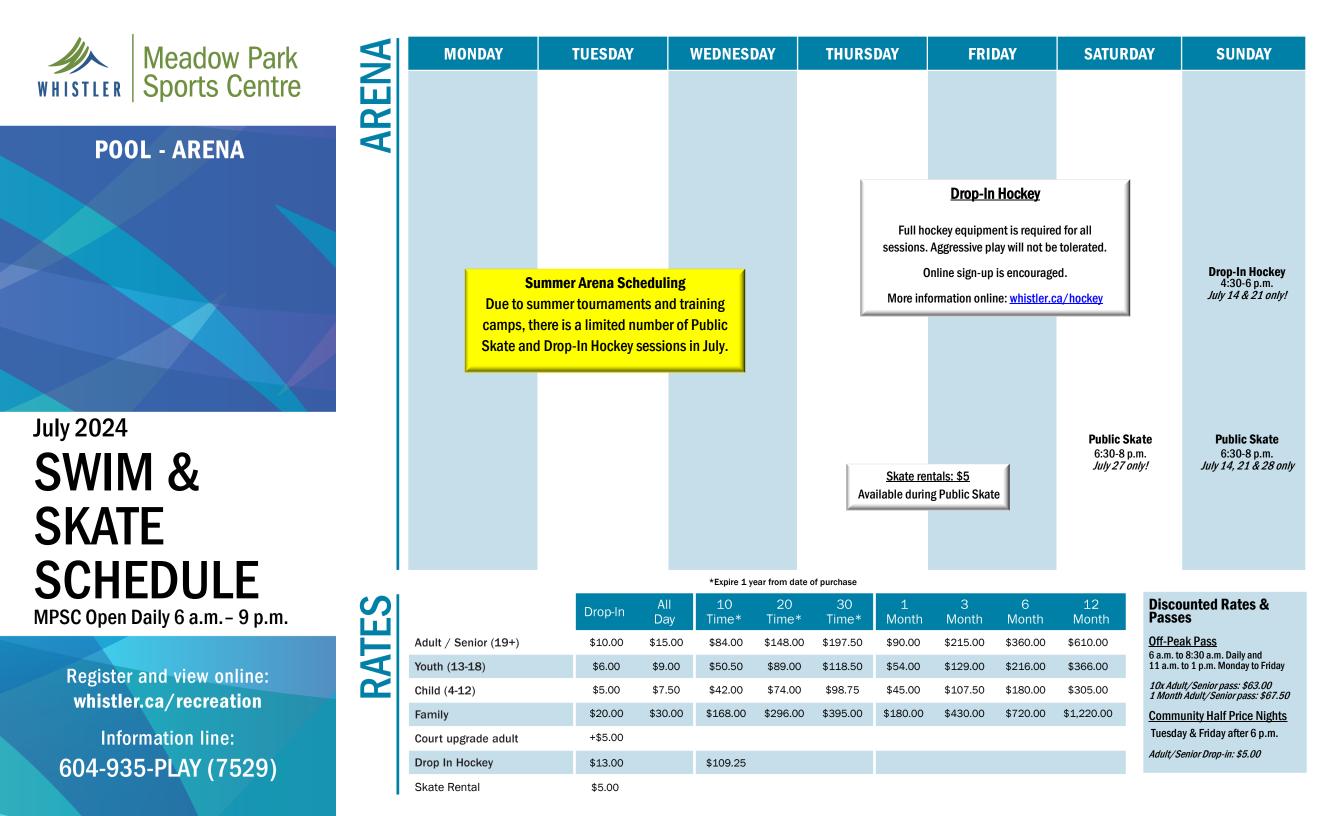

| MONDAY                                                                   | TUESDAY                                                                                                                                                 | WEDNESDAY                                                      | THURSDAY                                                                                                                            | FRIDAY                                                         | SATURDAY                                       | SUNDAY                                                                                      |
|--------------------------------------------------------------------------|---------------------------------------------------------------------------------------------------------------------------------------------------------|----------------------------------------------------------------|-------------------------------------------------------------------------------------------------------------------------------------|----------------------------------------------------------------|------------------------------------------------|---------------------------------------------------------------------------------------------|
| <mark>Lap Pool Hours</mark><br>6 a.m8 p.m.                               | <mark>Lap Pool Hours</mark><br>6 a.m8 p.m.                                                                                                              | <mark>Lap Pool Hours</mark><br>6 a.m8 p.m.                     | <mark>Lap Pool Hours</mark><br>6 a.m8 p.m.                                                                                          | <mark>Lap Pool Hours</mark><br>6 a.m8 p.m.                     | <mark>Lap Pool Hours</mark><br>6 a.m8 p.m.     | <mark>Lap Pool Hours</mark><br>6 a.m8 p.m.                                                  |
| Leisure Pool Hours<br>9 a.m12 p.m.<br>3:45-8 p.m.<br>July 1: 9 a.m8 p.m. | <mark>Leisure Pool Hours</mark><br>9 a.m12 p.m.<br>3:45-8 p.m.                                                                                          | <mark>Leisure Pool Hours</mark><br>9 a.m12 p.m.<br>3:45-8 p.m. | <mark>Leisure Pool Hours</mark><br>9 a.m12 p.m.<br>3:45-8 p.m.                                                                      | <mark>Leisure Pool Hours</mark><br>9 a.m12 p.m.<br>3:45-8 p.m. | <mark>Leisure Pool Hours</mark><br>9 a.m8 p.m. | <u>Leisure Pool Hours</u><br>9 a.m8 p.m.                                                    |
| <u>Hot Spots Hours</u><br>6 a.m8 p.m.                                    | <u>Hot Spots Hours</u><br>6 a.m8 p.m.                                                                                                                   | <u>Hot Spots Hours</u><br>6 a.m8 p.m.                          | <u>Hot Spots Hours</u><br>6 a.m8 p.m.                                                                                               | <u>Hot Spots Hours</u><br>6 a.m8 p.m.                          | Hot Spots Hours<br>6 a.m8 p.m.                 | <u>Hot Spots Hours</u><br>6 a.m8 p.m.                                                       |
| <b>Swim Instructor Course</b><br>9 a.m5:30 p.m<br>July 8 only!           | Aqua Fit Deep End<br>8:45-9:45 a.m.<br>Swim Lessons<br>9-11:15 a.m.<br>No lessons on July 30<br>Swim Instructor Course<br>9 a.m5:30 p.m<br>July 2 only! |                                                                | Aqua Fit Shallow End<br>8:45-9:45 a.m.<br>M Swim Lessons<br>9-11:15 a.m.<br>Swim Instructor Course<br>9 a.m5:30 p.m<br>July 4 only! | <b>Swim Instructor Course</b><br>9 a.m5:30 p.m<br>July 5 only! |                                                |                                                                                             |
| Swim Lessons                                                             | Swim Lessons                                                                                                                                            | Swim Lessons                                                   | <b>Swim:</b><br>Speed & Efficiency<br>12-1 p.m.<br>Swim Lessons                                                                     |                                                                |                                                | <ul> <li>Included Classes</li> <li>Registered Classes</li> <li>Flex Registration</li> </ul> |
| 3:30-6 p.m.<br><i>No lessons on July 1</i>                               | 3:30-6:30 p.m.<br><i>No lessons on July 30</i>                                                                                                          | 3:30-6 p.m.<br><i>No lessons on July 31</i>                    | 3:30-6:30 p.m.                                                                                                                      |                                                                | Notices section, to                            | <u>s:</u> Please consult the<br>the right, for the list of<br>ol closures.                  |

## July Pool Closures

5

7

The **leisure pool** is closed 12-3:45 p.m., Monday to Friday. \*

\* Leisure pool will be open 9 a.m.-8 p.m. on Monday, July 1 (Canada Day)

<u>During swim lesson times</u>, areas of the leisure pool may be temporarily closed to the public to accommodate lessons.

## Lap Pool-Lane Availability

<u>During Lap Pool hours</u>, at least two lanes will be open for lap/lane swimming if other user groups are using the pool (Tri Club, Whistler Sea Wolves, Swim Lessons, etc.)

## Hot Spots

Hot Spots include steam room, sauna, and hot tub.