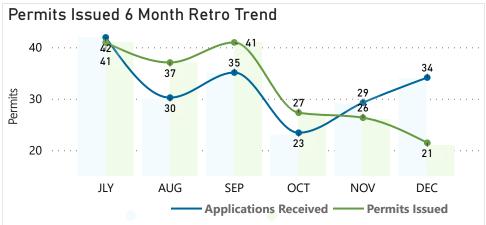

## BUILDING PERMIT MONTHLY VOLUME REPORT December 2023

Building Permits DEC 2023 DEC 2022

| PERMIT TYPE                   |         | APPLICATIONS<br>RECEIVED | PERMITS<br>ISSUED | APPLICATIONS<br>RECEIVED | PERMITS<br>ISSUED |
|-------------------------------|---------|--------------------------|-------------------|--------------------------|-------------------|
| SINGLE FAMILY RESIDENTIAL     | (SFD)   | 17                       | 5                 | 8                        | 5                 |
| MULTI FAMILY RESIDENTIAL      | (MFD)   | 10                       | 6                 | 7                        | 5                 |
| AUX RESIDENTIAL DWELLING UNIT | (ARDU)  | 1                        | 0                 | 1                        | 0                 |
| COMMERCIAL                    | (COMM)  | 3                        | 3                 | 5                        | 0                 |
| TRADE AND OTHER               | (TRADE) | 3                        | 7                 | 4                        | 1                 |
| Total                         |         | 34                       | 21                | 25                       | 11                |