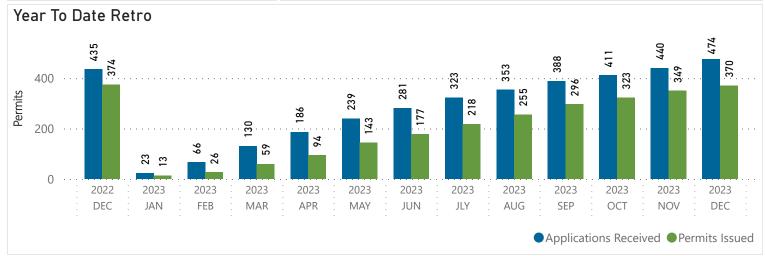

## BUILDING PERMIT MONTHLY VOLUME REPORT December 2023

Building Permits DEC 2023 DEC 2022

| PERMIT TYPE                   |         | APPLICATIONS<br>RECEIVED | PERMITS<br>ISSUED | APPLICATIONS<br>RECEIVED | PERMITS<br>ISSUED |
|-------------------------------|---------|--------------------------|-------------------|--------------------------|-------------------|
| SINGLE FAMILY RESIDENTIAL     | (SFD)   | 17                       | 5                 | 8                        | 5                 |
| MULTI FAMILY RESIDENTIAL      | (MFD)   | 10                       | 6                 | 7                        | 5                 |
| AUX RESIDENTIAL DWELLING UNIT | (ARDU)  | 1                        | 0                 | 1                        | 0                 |
| COMMERCIAL                    | (COMM)  | 3                        | 3                 | 5                        | 0                 |
| TRADE AND OTHER               | (TRADE) | 3                        | 7                 | 4                        | 1                 |
| Total                         |         | 34                       | 21                | 25                       | 11                |