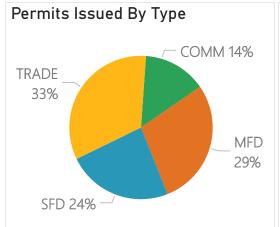

## BUILDING PERMIT MONTHLY VOLUME REPORT December 2023

Building Permits DEC 2023 DEC 2022

| PERMIT TYPE                   |         | APPLICATIONS<br>RECEIVED | PERMITS<br>ISSUED | APPLICATIONS<br>RECEIVED | PERMITS<br>ISSUED |
|-------------------------------|---------|--------------------------|-------------------|--------------------------|-------------------|
| SINGLE FAMILY RESIDENTIAL     | (SFD)   | 17                       | 5                 | 8                        | 5                 |
| MULTI FAMILY RESIDENTIAL      | (MFD)   | 10                       | 6                 | 7                        | 5                 |
| AUX RESIDENTIAL DWELLING UNIT | (ARDU)  | 1                        | 0                 | 1                        | 0                 |
| COMMERCIAL                    | (COMM)  | 3                        | 3                 | 5                        | 0                 |
| TRADE AND OTHER               | (TRADE) | 3                        | 7                 | 4                        | 1                 |
| Total                         |         | 34                       | 21                | 25                       | 11                |