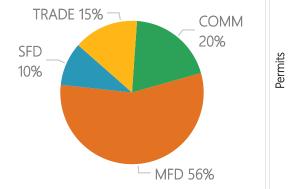

RMOW PROD RELEASE VERSION 1.0 REPORT GENERATED: 09/16/2024

49

| Building Permits              |         | AUG 2024                 |                   | AUG 2023                 |                   |
|-------------------------------|---------|--------------------------|-------------------|--------------------------|-------------------|
| PERMIT TYPE                   |         | APPLICATIONS<br>RECEIVED | PERMITS<br>ISSUED | APPLICATIONS<br>RECEIVED | PERMITS<br>ISSUED |
| SINGLE FAMILY RESIDENTIAL     | (SFD)   | 9                        | 4                 | 7                        | 9                 |
| MULTI FAMILY RESIDENTIAL      | (MFD)   | 16                       | 23                | 13                       | 6                 |
| AUX RESIDENTIAL DWELLING UNIT | (ARDU)  | 0                        | 0                 | 0                        | 1                 |
| COMMERCIAL                    | (COMM)  | 3                        | 8                 | 4                        | 7                 |
| TRADE AND OTHER               | (TRADE) | 21                       | 6                 | 6                        | 14                |
| Total                         |         | 49                       | 41                | 30                       | 37                |