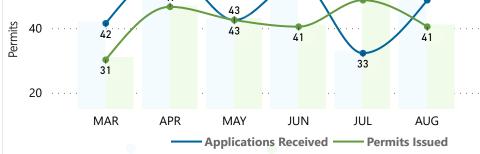

RMOW PROD RELEASE VERSION 1.0 REPORT GENERATED: 09/16/2024

49

| Building Permits              |         | AUG 2024                 |                   | AUG 2023                 |                   |
|-------------------------------|---------|--------------------------|-------------------|--------------------------|-------------------|
| PERMIT TYPE                   |         | APPLICATIONS<br>RECEIVED | PERMITS<br>ISSUED | APPLICATIONS<br>RECEIVED | PERMITS<br>ISSUED |
| SINGLE FAMILY RESIDENTIAL     | (SFD)   | 9                        | 4                 | 7                        | 9                 |
| MULTI FAMILY RESIDENTIAL      | (MFD)   | 16                       | 23                | 13                       | 6                 |
| AUX RESIDENTIAL DWELLING UNIT | (ARDU)  | 0                        | 0                 | 0                        | 1                 |
| COMMERCIAL                    | (COMM)  | 3                        | 8                 | 4                        | 7                 |
| TRADE AND OTHER               | (TRADE) | 21                       | 6                 | 6                        | 14                |
| Total                         |         | 49                       | 41                | 30                       | 37                |