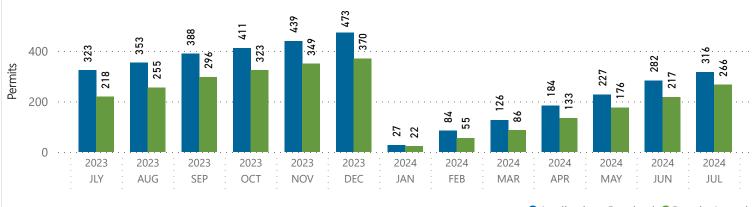

| Building Permits              |         | JUL 2024                 |                   | JUL 2023                 |                   |
|-------------------------------|---------|--------------------------|-------------------|--------------------------|-------------------|
| PERMIT TYPE                   |         | APPLICATIONS<br>RECEIVED | PERMITS<br>ISSUED | APPLICATIONS<br>RECEIVED | PERMITS<br>ISSUED |
| SINGLE FAMILY RESIDENTIAL     | (SFD)   | 10                       | 4                 | 13                       | 12                |
| MULTI FAMILY RESIDENTIAL      | (MFD)   | 13                       | 26                | 10                       | 11                |
| AUX RESIDENTIAL DWELLING UNIT | (ARDU)  | 0                        | 0                 | 0                        | 0                 |
| COMMERCIAL                    | (COMM)  | 1                        | 5                 | 5                        | 3                 |
| TRADE AND OTHER               | (TRADE) | 10                       | 14                | 14                       | 15                |
| Total                         |         | 34                       | 49                | 42                       | 41                |

Permits Issued 6 Month Retro Trend

Applications Received Permits Issued

| Trade and Other Permits       | JUL 2024                 |                   | JUL 2023                 |                   |
|-------------------------------|--------------------------|-------------------|--------------------------|-------------------|
| PERMIT TYPE                   | APPLICATIONS<br>RECEIVED | PERMITS<br>ISSUED | APPLICATIONS<br>RECEIVED | PERMITS<br>ISSUED |
| STANDALONE PLUMBING           | 2                        | 0                 | 1                        | 3                 |
| DISTRICT ENERGY DISCONNECTION | 2                        | 0                 | 0                        | 0                 |
| HEAT PUMP                     | 0                        | 0                 | 0                        | 0                 |
| DEMOLITION                    | 6                        | 12                | 11                       | 10                |
| OTHER                         | 0                        | 2                 | 2                        | 2                 |
|                               | 10                       | 14                | 14                       | 15                |