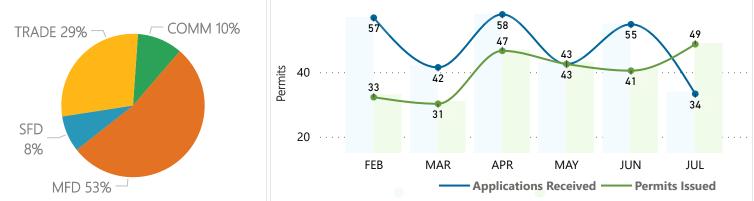

| Building Permits              |         | JUL 2024                 |                   | JUL 2023                 |                   |
|-------------------------------|---------|--------------------------|-------------------|--------------------------|-------------------|
| PERMIT TYPE                   |         | APPLICATIONS<br>RECEIVED | PERMITS<br>ISSUED | APPLICATIONS<br>RECEIVED | PERMITS<br>ISSUED |
| SINGLE FAMILY RESIDENTIAL     | (SFD)   | 10                       | 4                 | 13                       | 12                |
| MULTI FAMILY RESIDENTIAL      | (MFD)   | 13                       | 26                | 10                       | 11                |
| AUX RESIDENTIAL DWELLING UNIT | (ARDU)  | 0                        | 0                 | 0                        | 0                 |
| COMMERCIAL                    | (COMM)  | 1                        | 5                 | 5                        | 3                 |
| TRADE AND OTHER               | (TRADE) | 10                       | 14                | 14                       | 15                |
| Total                         |         | 34                       | 49                | 42                       | 41                |

Permits Issued 6 Month Retro Trend

Applications Received Permits Issued

| Trade and Other Permits       | JUL 2024                 |                   | JUL 2023                 |                   |
|-------------------------------|--------------------------|-------------------|--------------------------|-------------------|
| PERMIT TYPE                   | APPLICATIONS<br>RECEIVED | PERMITS<br>ISSUED | APPLICATIONS<br>RECEIVED | PERMITS<br>ISSUED |
| STANDALONE PLUMBING           | 2                        | 0                 | 1                        | 3                 |
| DISTRICT ENERGY DISCONNECTION | 2                        | 0                 | 0                        | 0                 |
| HEAT PUMP                     | 0                        | 0                 | 0                        | 0                 |
| DEMOLITION                    | 6                        | 12                | 11                       | 10                |
| OTHER                         | 0                        | 2                 | 2                        | 2                 |
|                               | 10                       | 14                | 14                       | 15                |