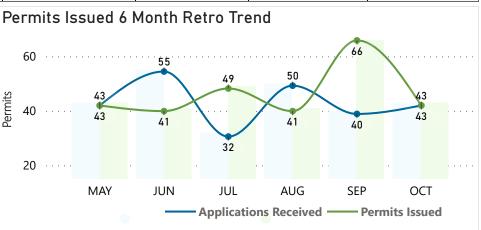

## BUILDING PERMIT MONTHLY VOLUME REPORT October 2024

Building Permits OCT 2024 OCT 2023

| PERMIT TYPE                   |         | APPLICATIONS<br>RECEIVED | PERMITS<br>ISSUED | APPLICATIONS<br>RECEIVED | PERMITS<br>ISSUED |
|-------------------------------|---------|--------------------------|-------------------|--------------------------|-------------------|
| SINGLE FAMILY RESIDENTIAL     | (SFD)   | 11                       | 5                 | 6                        | 10                |
| MULTI FAMILY RESIDENTIAL      | (MFD)   | 15                       | 19                | 8                        | 6                 |
| AUX RESIDENTIAL DWELLING UNIT | (ARDU)  | 0                        | 0                 | 0                        | 0                 |
| COMMERCIAL                    | (COMM)  | 4                        | 4                 | 6                        | 2                 |
| TRADE AND OTHER               | (TRADE) | 13                       | 15                | 3                        | 9                 |
| Total                         |         | 43                       | 43                | 23                       | 27                |