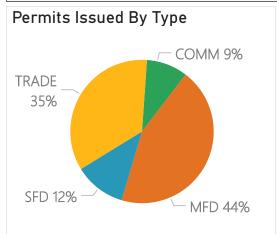

## BUILDING PERMIT MONTHLY VOLUME REPORT October 2024

Building Permits OCT 2024 OCT 2023

| PERMIT TYPE                   |         | APPLICATIONS<br>RECEIVED | PERMITS<br>ISSUED | APPLICATIONS<br>RECEIVED | PERMITS<br>ISSUED |
|-------------------------------|---------|--------------------------|-------------------|--------------------------|-------------------|
| SINGLE FAMILY RESIDENTIAL     | (SFD)   | 11                       | 5                 | 6                        | 10                |
| MULTI FAMILY RESIDENTIAL      | (MFD)   | 15                       | 19                | 8                        | 6                 |
| AUX RESIDENTIAL DWELLING UNIT | (ARDU)  | 0                        | 0                 | 0                        | 0                 |
| COMMERCIAL                    | (COMM)  | 4                        | 4                 | 6                        | 2                 |
| TRADE AND OTHER               | (TRADE) | 13                       | 15                | 3                        | 9                 |
| Total                         |         | 43                       | 43                | 23                       | 27                |