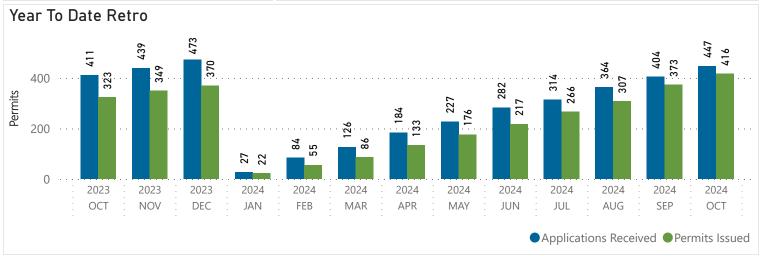

## BUILDING PERMIT MONTHLY VOLUME REPORT October 2024

Building Permits OCT 2024 OCT 2023

| PERMIT TYPE                   |         | APPLICATIONS<br>RECEIVED | PERMITS<br>ISSUED | APPLICATIONS<br>RECEIVED | PERMITS<br>ISSUED |
|-------------------------------|---------|--------------------------|-------------------|--------------------------|-------------------|
| SINGLE FAMILY RESIDENTIAL     | (SFD)   | 11                       | 5                 | 6                        | 10                |
| MULTI FAMILY RESIDENTIAL      | (MFD)   | 15                       | 19                | 8                        | 6                 |
| AUX RESIDENTIAL DWELLING UNIT | (ARDU)  | 0                        | 0                 | 0                        | 0                 |
| COMMERCIAL                    | (COMM)  | 4                        | 4                 | 6                        | 2                 |
| TRADE AND OTHER               | (TRADE) | 13                       | 15                | 3                        | 9                 |
| Total                         |         | 43                       | 43                | 23                       | 27                |