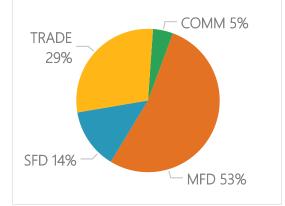

September 2024

| Building Permits              |         | SEP 2024                 |                   | SEP 2023                 |                   |
|-------------------------------|---------|--------------------------|-------------------|--------------------------|-------------------|
| PERMIT TYPE                   |         | APPLICATIONS<br>RECEIVED | PERMITS<br>ISSUED | APPLICATIONS<br>RECEIVED | PERMITS<br>ISSUED |
| SINGLE FAMILY RESIDENTIAL     | (SFD)   | 4                        | 9                 | 2                        | 10                |
| MULTI FAMILY RESIDENTIAL      | (MFD)   | 19                       | 35                | 16                       | 13                |
| AUX RESIDENTIAL DWELLING UNIT | (ARDU)  | 0                        | 0                 | 0                        | 0                 |
| COMMERCIAL                    | (COMM)  | 1                        | 3                 | 4                        | 7                 |
| TRADE AND OTHER               | (TRADE) | 14                       | 19                | 13                       | 11                |
| Total                         |         | 38                       | 66                | 35                       | 41                |