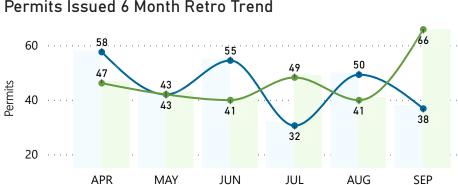

Permits Issued 6 Month Retro Trend

**Applications Received** - Permits Issued

Applications Received Permits Issued

| Trade and Other Permits       | SEP 2024                 |                   | SEP 2023                 |                   |
|-------------------------------|--------------------------|-------------------|--------------------------|-------------------|
| PERMIT TYPE                   | APPLICATIONS<br>RECEIVED | PERMITS<br>ISSUED | APPLICATIONS<br>RECEIVED | PERMITS<br>ISSUED |
| STANDALONE PLUMBING           | 0                        | 0                 | 1                        | 2                 |
| DISTRICT ENERGY DISCONNECTION | 3                        | 2                 | 2                        | 0                 |
| HEAT PUMP                     | 0                        | 0                 | 0                        | 0                 |
| DEMOLITION                    | 10                       | 17                | 9                        | 5                 |
| OTHER                         | 1                        | 0                 | 1                        | 4                 |
|                               | 14                       | 19                | 13                       | 11                |