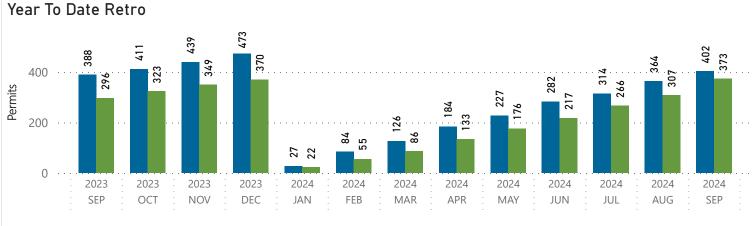

| Requests: SEP 2024 | Requests: SEP 2023 | YTD Requests: SEP 2024 | YTD Requests: SEP 2023 |
|--------------------|--------------------|------------------------|------------------------|
| 62                 | 52                 | 654                    | 520                    |