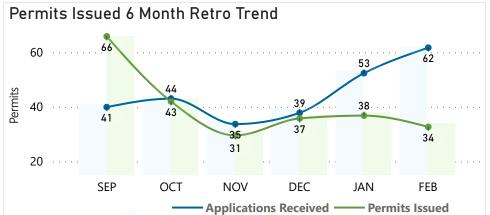

February 2025

| Building Permits              |         | FEB 2025                 |                   | FEB 2024                 |                   |
|-------------------------------|---------|--------------------------|-------------------|--------------------------|-------------------|
| PERMIT TYPE                   |         | APPLICATIONS<br>RECEIVED | PERMITS<br>ISSUED | APPLICATIONS<br>RECEIVED | PERMITS<br>ISSUED |
| SINGLE FAMILY RESIDENTIAL     | (SFD)   | 18                       | 3                 | 5                        | 9                 |
| MULTI FAMILY RESIDENTIAL      | (MFD)   | 22                       | 16                | 29                       | 15                |
| AUX RESIDENTIAL DWELLING UNIT | (ARDU)  | 3                        | 0                 | 0                        | 0                 |
| COMMERCIAL                    | (COMM)  | 5                        | 2                 | 5                        | 1                 |
| TRADE AND OTHER               | (TRADE) | 14                       | 13                | 18                       | 8                 |
| Total                         |         | 62                       | 34                | 57                       | 33                |