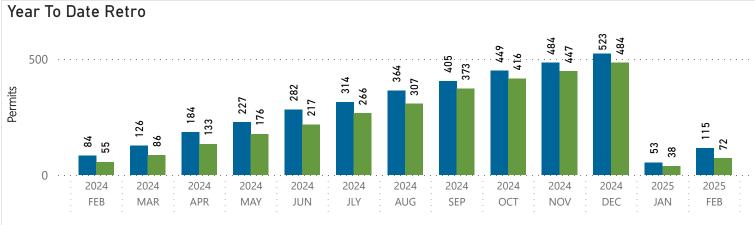

February 2025

| Building Permits              |         | FEB 2025                 |                   | FEB 2024                 |                   |
|-------------------------------|---------|--------------------------|-------------------|--------------------------|-------------------|
| PERMIT TYPE                   |         | APPLICATIONS<br>RECEIVED | PERMITS<br>ISSUED | APPLICATIONS<br>RECEIVED | PERMITS<br>ISSUED |
| SINGLE FAMILY RESIDENTIAL     | (SFD)   | 18                       | 3                 | 5                        | 9                 |
| MULTI FAMILY RESIDENTIAL      | (MFD)   | 22                       | 16                | 29                       | 15                |
| AUX RESIDENTIAL DWELLING UNIT | (ARDU)  | 3                        | 0                 | 0                        | 0                 |
| COMMERCIAL                    | (COMM)  | 5                        | 2                 | 5                        | 1                 |
| TRADE AND OTHER               | (TRADE) | 14                       | 13                | 18                       | 8                 |
| Total                         |         | 62                       | 34                | 57                       | 33                |