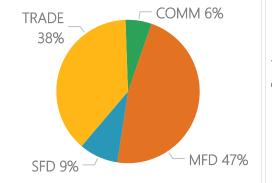

February 2025

| Building Permits              |         | FEB 2025                 |                   | FEB 2024                 |                   |
|-------------------------------|---------|--------------------------|-------------------|--------------------------|-------------------|
| PERMIT TYPE                   |         | APPLICATIONS<br>RECEIVED | PERMITS<br>ISSUED | APPLICATIONS<br>RECEIVED | PERMITS<br>ISSUED |
| SINGLE FAMILY RESIDENTIAL     | (SFD)   | 18                       | 3                 | 5                        | 9                 |
| MULTI FAMILY RESIDENTIAL      | (MFD)   | 22                       | 16                | 29                       | 15                |
| AUX RESIDENTIAL DWELLING UNIT | (ARDU)  | 3                        | 0                 | 0                        | 0                 |
| COMMERCIAL                    | (COMM)  | 5                        | 2                 | 5                        | 1                 |
| TRADE AND OTHER               | (TRADE) | 14                       | 13                | 18                       | 8                 |
| Total                         |         | 62                       | 34                | 57                       | 33                |