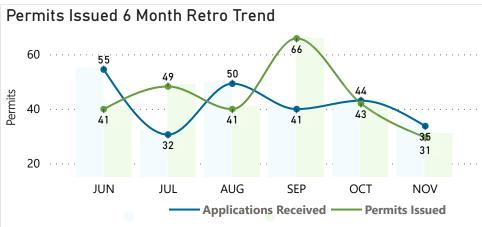

## BUILDING PERMIT MONTHLY VOLUME REPORT November 2024

Building Permits NOV 2024 NOV 2023

| PERMIT TYPE                   |         | APPLICATIONS<br>RECEIVED | PERMITS<br>ISSUED | APPLICATIONS<br>RECEIVED | PERMITS<br>ISSUED |
|-------------------------------|---------|--------------------------|-------------------|--------------------------|-------------------|
| SINGLE FAMILY RESIDENTIAL     | (SFD)   | 5                        | 5                 | 9                        | 4                 |
| MULTI FAMILY RESIDENTIAL      | (MFD)   | 16                       | 11                | 6                        | 9                 |
| AUX RESIDENTIAL DWELLING UNIT | (ARDU)  | 1                        | 0                 | 0                        | 0                 |
| COMMERCIAL                    | (COMM)  | 3                        | 2                 | 9                        | 8                 |
| TRADE AND OTHER               | (TRADE) | 10                       | 13                | 4                        | 5                 |
| Total                         |         | 35                       | 31                | 28                       | 26                |