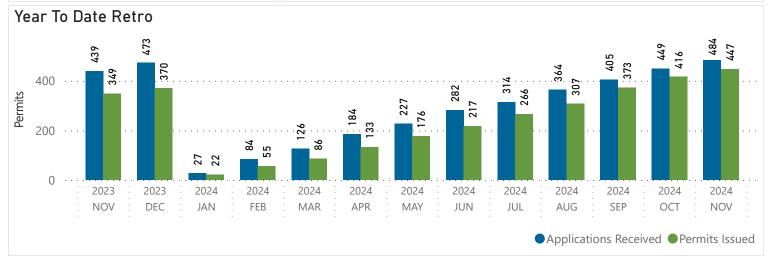

## BUILDING PERMIT MONTHLY VOLUME REPORT November 2024

Building Permits NOV 2024 NOV 2023

| PERMIT TYPE                   |         | APPLICATIONS<br>RECEIVED | PERMITS<br>ISSUED | APPLICATIONS<br>RECEIVED | PERMITS<br>ISSUED |
|-------------------------------|---------|--------------------------|-------------------|--------------------------|-------------------|
| SINGLE FAMILY RESIDENTIAL     | (SFD)   | 5                        | 5                 | 9                        | 4                 |
| MULTI FAMILY RESIDENTIAL      | (MFD)   | 16                       | 11                | 6                        | 9                 |
| AUX RESIDENTIAL DWELLING UNIT | (ARDU)  | 1                        | 0                 | 0                        | 0                 |
| COMMERCIAL                    | (COMM)  | 3                        | 2                 | 9                        | 8                 |
| TRADE AND OTHER               | (TRADE) | 10                       | 13                | 4                        | 5                 |
| Total                         |         | 35                       | 31                | 28                       | 26                |