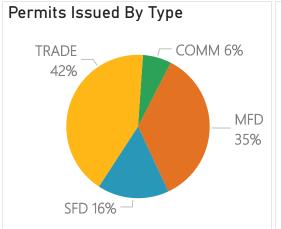

## BUILDING PERMIT MONTHLY VOLUME REPORT November 2024

Building Permits NOV 2024 NOV 2023

| PERMIT TYPE                   |         | APPLICATIONS<br>RECEIVED | PERMITS<br>ISSUED | APPLICATIONS<br>RECEIVED | PERMITS<br>ISSUED |
|-------------------------------|---------|--------------------------|-------------------|--------------------------|-------------------|
| SINGLE FAMILY RESIDENTIAL     | (SFD)   | 5                        | 5                 | 9                        | 4                 |
| MULTI FAMILY RESIDENTIAL      | (MFD)   | 16                       | 11                | 6                        | 9                 |
| AUX RESIDENTIAL DWELLING UNIT | (ARDU)  | 1                        | 0                 | 0                        | 0                 |
| COMMERCIAL                    | (COMM)  | 3                        | 2                 | 9                        | 8                 |
| TRADE AND OTHER               | (TRADE) | 10                       | 13                | 4                        | 5                 |
| Total                         |         | 35                       | 31                | 28                       | 26                |